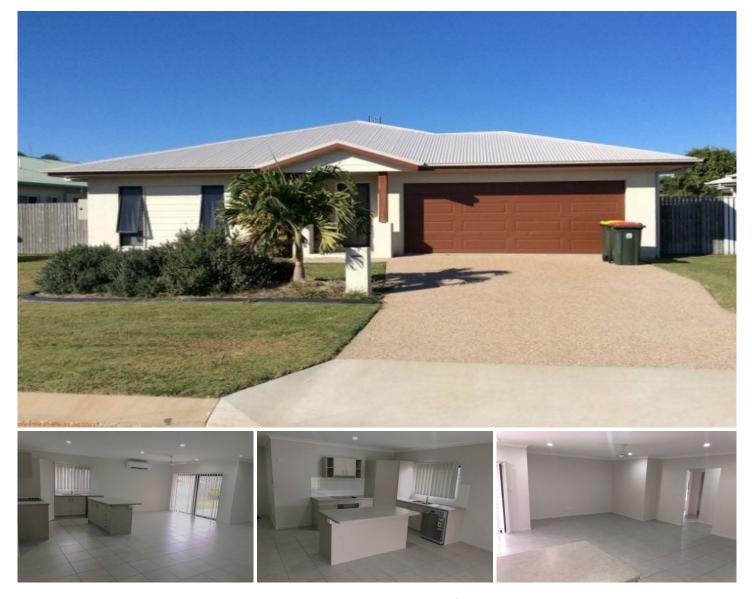

## 37 Hillock Crescent Bushland Beach QLD

This four bed, two bath, two car family home sits on a low maintenance 625sqm block in the sought after suburb of Bushland Beach. With low maintenance tiles in the living areas, carpet to the bedrooms and split system air conditioning throughout, it is currently rented at \$510/week till 30/08/24.

## 4 🛤 2 📛 2 🖨

| Price     | : \$ 530,000 |
|-----------|--------------|
| Land Size | : 625 sqm    |

,000,

View

: https://www.kingsberry.com.au/sale/qld/tow nsville-district/bushland-beach/residential/ho use/8003775