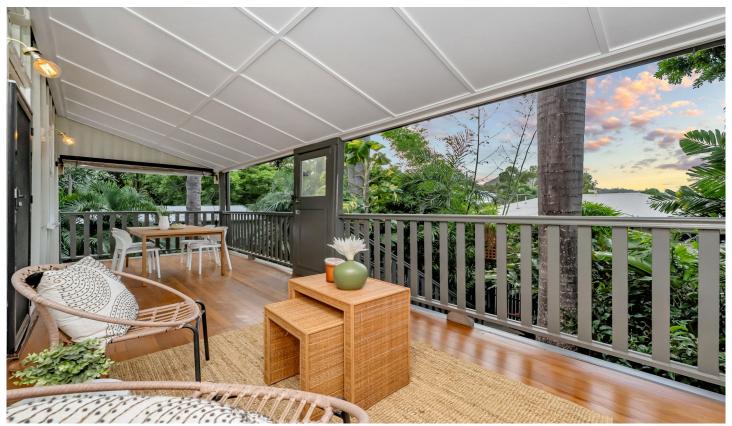

Upon entry you will be greeted by the generous front deck plenty of room for dinner dining or a morning cuppa to start the day. Flair and style continue to shine inside, showcasing a welcoming living room framed by large sash windows offering an abundance of light and breezes.

Fresh and light tucked away kitchen showcasing casement windows with plenty of cupboard and bench space.

Meticulously completed, the upstairs of this home optimises space and liveability, with a warm and welcoming ambiance - it is sure to captivate!!