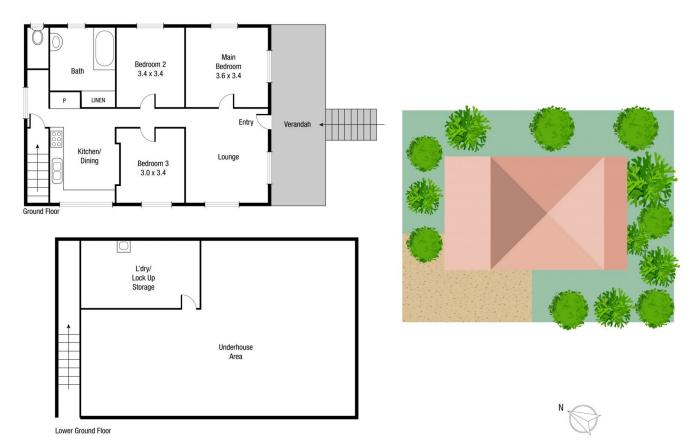

View

Tammy Tyrrell 07 4772 2022 0412 534 704

tammy.tyrrell@tsvharcourts.com.au

Scale in metres. Indicative only. Dimensions are approximate. All information contained herein is gathered from sources we believe to be reliable. However we cannot guarantee its accuracy and interested persons should rely on their own enquiries.

TOTAL AREA: 104.5 sq.m