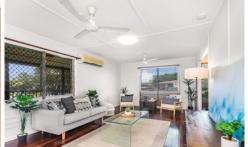

## Property features:

- Three good sized bedrooms with built-in wardrobes.
- Spacious kitchen with electric cooktop, ample cupboard, and bench space.
- Open plan living and dining area.