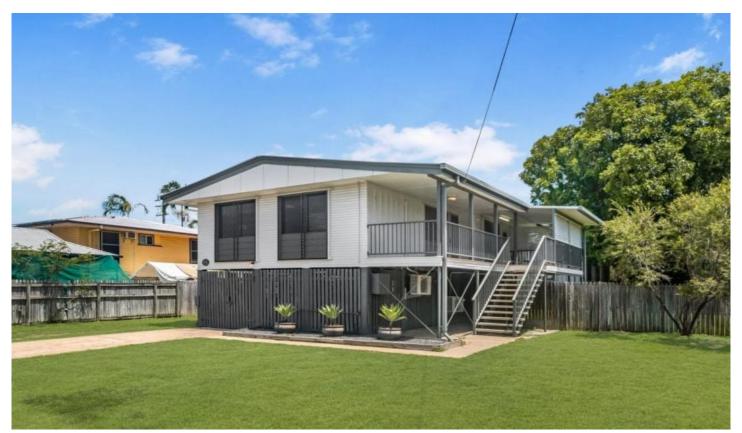

## 4 Pixley Crescent Heatley QLD

\*\*BOOK AN INSPECTION TIME ONLINE - SEE DETAILS BELOW\*\*

This well-presented home is neatly positioned in a quiet area of Heatley. There is also an additional room and toilet downstairs, perfect for the teenagers or extra family members. Within walking distance to Domain Central and Vincent Shopping Village and only a short drive to all major shopping centres, schools, day cares and plenty of other amenities.

## Property features:

- Three good sized bedrooms with built-in wardrobes.
- Spacious kitchen with electric cooktop, ample cupboard, and bench space.
- Open plan living and dining area.