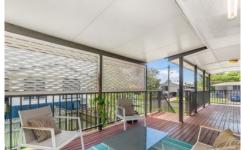

## Property features:

- Three good sized bedrooms with built-in wardrobes.
- Spacious kitchen with electric cooktop, ample cupboard, and bench space.
- Open plan living and dining area.