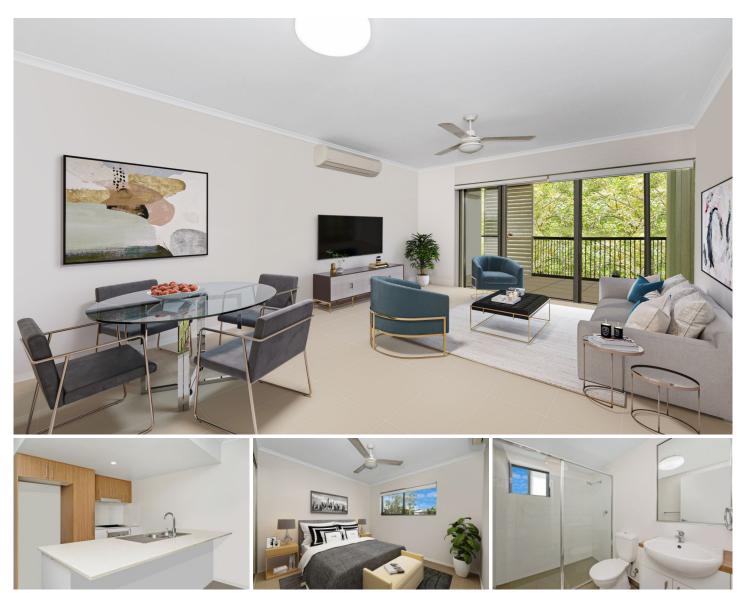

## 608/4 Paddington Terrace Douglas QLD

Welcome to Riverside Gardens. Well-maintained, modern and in an ideal location.

Leased until 18/06/2024 with a rental return of \$395 per week and located on the first floor in a secure, modern complex, this 2-bedroom unit offers all the conveniences of comfortable unit living. This complex has great street appeal, security gate access and for residents' use, a sparkling inground pool and BBQ area. Popular with tenants and owner occupiers this complex has all the necessities close by. Public transport within walking distance. Minutes to the Riverside Tavern, James Cook Uni, Townsville Hospital and Lavarack Army Barracks. A short drive to Annandale Shopping Centre and Fairfield Shopping Centre, a choice of schools, parks, sporting facilities and food outlets.

## 2 🛤 2 🚔 1 🚘

Price : \$325,000 NEG

View : https://www.kingsberry.com.au/sale/qld/townsvill e-district/douglas/residential/unit/8001725

Sibby Di Bartolo 07 4772 2022 0417 606 157 sibby.dibartolo@tsvharcourts.com.au

## Property Features:

https://www.kingsberry.com.au