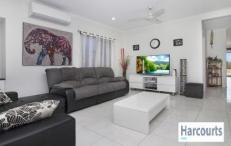

## **Property Features:**

- Main bedroom boasting a spacious wardrobe and ensuite
- Second bedroom with walk-in robe
- Fully air-conditioned throughout
- Study nook
- Kitchen with island bench
- Stainless steel appliances with gas cook-top
- Walk in pantry and appliance cupboard
- Entertaining area
- Single automatic garage