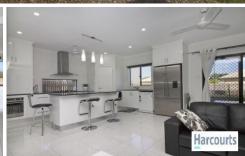

## **Property Features:**

- Main bedroom boasting a spacious wardrobe and ensuite
- Second bedroom with walk-in robe
- Fully air-conditioned throughout
- Study nook
- Kitchen with island bench
- Stainless steel appliances with gas cook-top
- Walk in pantry and appliance cupboard
- Entertaining area
- Single automatic garage