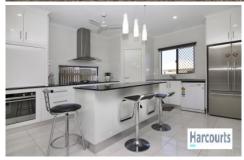

## **Property Features:**

- Main bedroom boasting a spacious wardrobe and ensuite
- Second bedroom with walk-in robe
- Fully air-conditioned throughout
- Study nook
- Kitchen with island bench
- Stainless steel appliances with gas cook-top
- Walk in pantry and appliance cupboard
- Entertaining area
- Single automatic garage