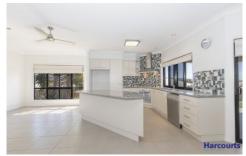

## Property features:

- Spacious open plan living and dining with split system air-conditioning and tiled flooring.
- Large enticing kitchen featuring gas cooking, dishwasher and ample bench and cupboard space.