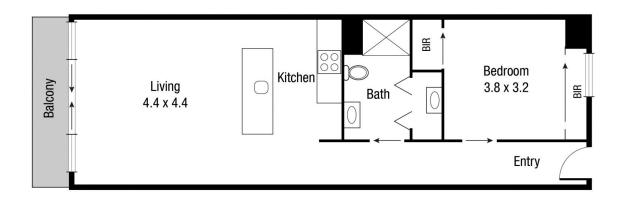

loretta.fabbro@tsvharcourts.com.au

TOTAL AREA: 65 sq.m

Scale in metres. Indicative only. Dimensions are approximate. All information contained herein is gathered from sources we believe to be reliable. However we cannot guarantee its accuracy and interested persons should rely on their own enquiries.

30/4 Aplin