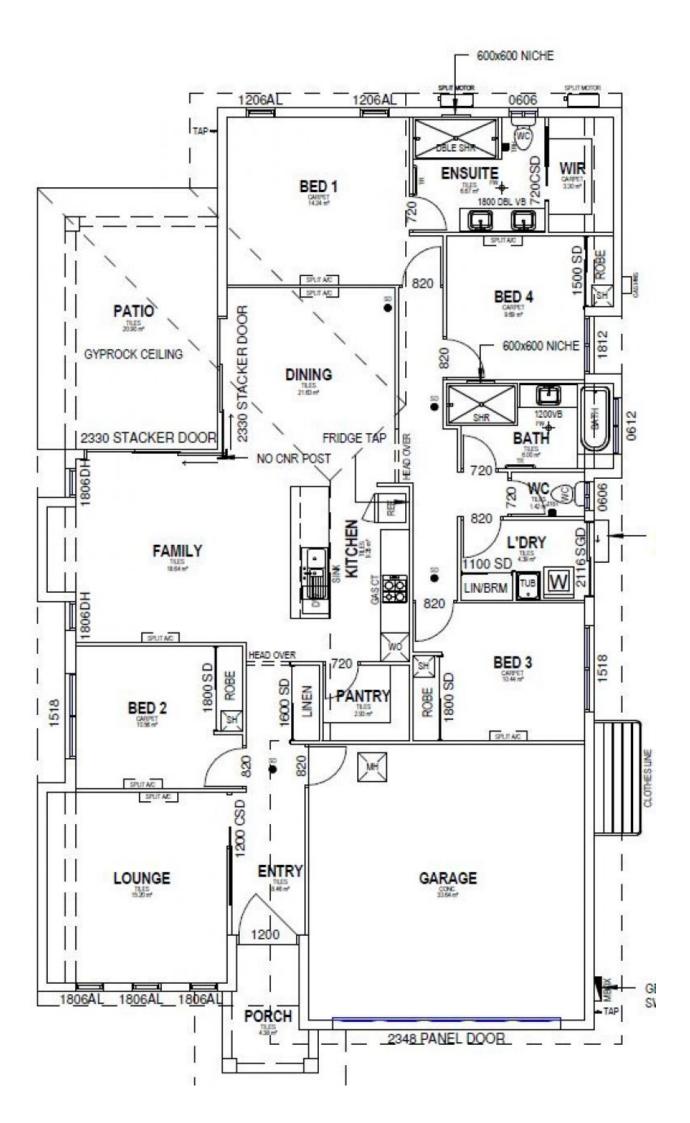

## Features include:

- Open-plan design with a centrally located kitchen that every cook will love, featuring stainless steel appliances, gas cooking, a walk-in pantry and ample cabinetry and bench space.

- Open plan tiled living and dining featuring split system air-conditioning.

View : https://www.kingsberry.com.au/lease/qld/townsvill e-district/burdell/residential/house/7989381

Harcourts Leasing Team 07 4772 2022 0408 778 496 inspections2@tsvharcourts.com.au