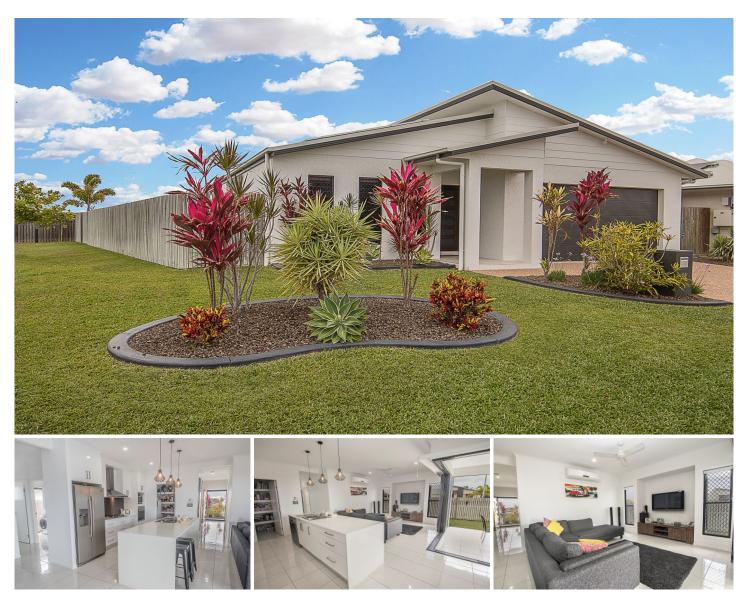

## 44 Ribaldo Circuit Burdell QLD

\*\*BOOK AN INSPECTION TIME ONLINE - SEE DETAILS BELOW\*\*

Located in a quiet street in the serene suburb of Burdell, lies this immaculate family home which offers quality living in its convenient surrounds.

## Features include:

- Open-plan design with a centrally located kitchen that every cook will love, featuring stainless steel appliances, gas cooking, a walk-in pantry and ample cabinetry and bench space.

- Open plan tiled living and dining featuring split system air-conditioning.

View : https://www.kingsberry.com.au/lease/qld/townsvill e-district/burdell/residential/house/7989381

Harcourts Leasing Team 07 4772 2022 0408 778 496 inspections2@tsvharcourts.com.au