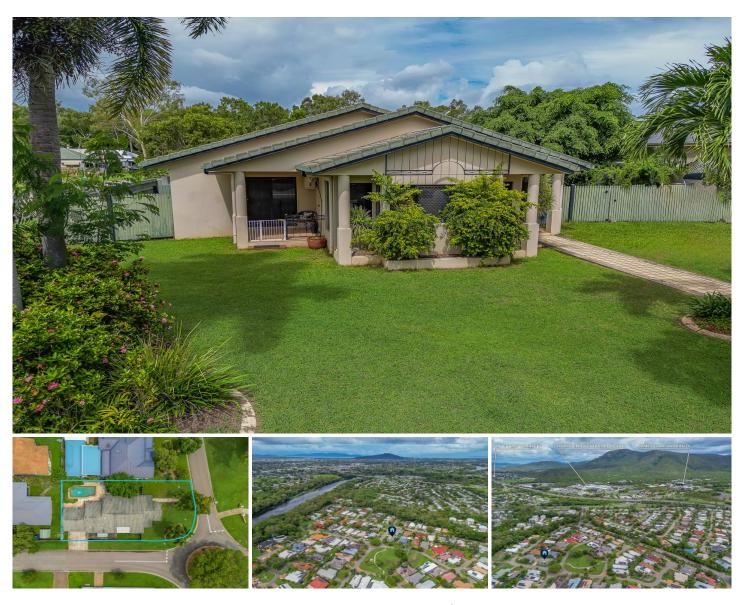

## **1 Rowers Lane Douglas QLD**

Character filled enormous home nestled in a lovely pocket of the ever sought after suburb of Douglas. Move in ready, room for your family to grow and enjoy our beautiful weather frolicking in the sparkling inground swimming pool.

4 🛤 2 📛 2 🖨

Price Building Size : 175 sqm Land Size View

- : \$ 549,000
  - : 755 sqm

: https://www.kingsberry.com.au/sale/qld/t ownsville-district/douglas/residential/hou se/7988897

Stephanie Turnbull 07 4772 2022 0459 528 095 stephanie.turnbull@tsvharcourts.com.au