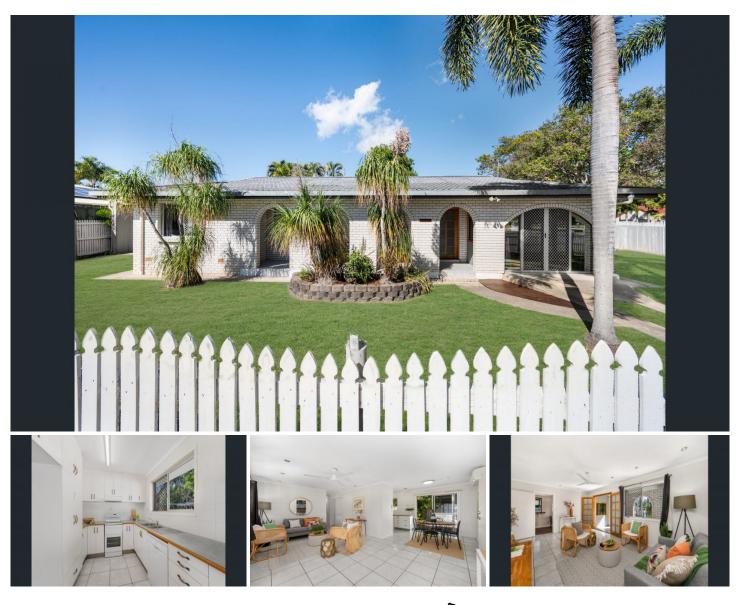

## 1 Berrigan Avenue Annandale QLD

\*\*TO BOOK AN INSPECTION or APPLY - SEE DETAILS BELOW\*\*

This lovely house is located within minutes to Hospital, JCU, Lavarack Barracks, Riverview Tavern, Stockland Shopping Centre, Schools, Day Care Centres and Public Transport. You have almost everything at your fingertips.

## Property Features;

- Three good sized bedrooms with built-in wardrobes.
- Spacious kitchen with ample bench and cupboard space.
- Open plan dining and living areas and separate rumpus room.
- Air-conditioning and ceiling fans throughout.

- Bathroom features a dual vanity with shower over bathtub.

3 🛤 1 🚔 2 🚘

Price : \$490 per week

**View** : https://www.kingsberry.com.au/lease/qld/townsvil le-district/annandale/residential/house/7987194

Harcourts Leasing Team 07 4772 2022 0408 778 496 inspections2@tsvharcourts.com.au