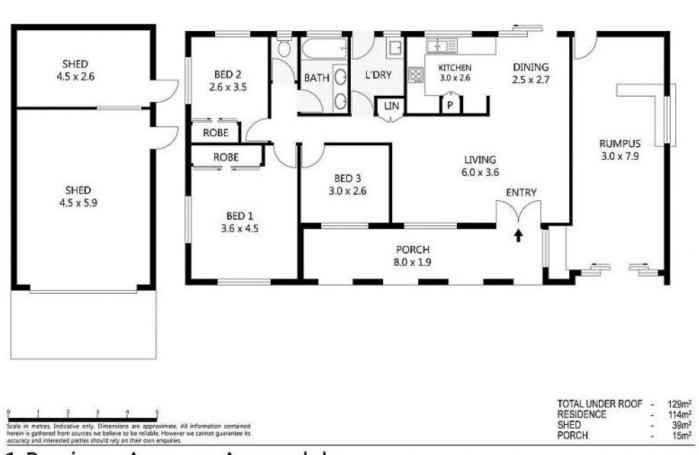

## Property Features;

- Three good sized bedrooms with built-in wardrobes.
- Spacious kitchen with ample bench and cupboard space.
- Open plan dining and living areas and separate rumpus room.
- Air-conditioning and ceiling fans throughout.

- Bathroom features a dual vanity with shower over bathtub.

3 🛤 1 🚔 2 🚘

Price : \$490 per week

**View** : https://www.kingsberry.com.au/lease/qld/townsvil le-district/annandale/residential/house/7987194

Harcourts Leasing Team 07 4772 2022 0408 778 496 inspections2@tsvharcourts.com.au