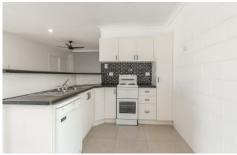

## Property Features:

- 4 bedrooms, 3 of which boast built in robes and air conditioning
- Family bathroom includes a shower/bath combo and a separate toilet
- Large open plan lounge and dining area
- Stylish modern kitchen with plenty of storage and