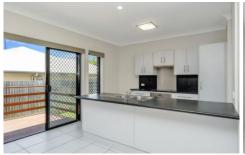

The house features:

- Four generous bedrooms, all with air-conditioning, ceiling fans and all separated with no sharing walls.
- Main bedroom features ensuite and a 4-door built in robe.
- Large open plan living and dining area, with plenty of natural light and air-conditioning.
- Modern kitchen with quality appliances, and ample bench and cupboard space.