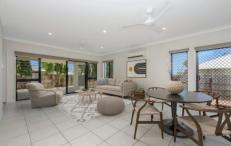

The house features:

- Four generous bedrooms, all with air-conditioning, ceiling fans and all separated with no sharing walls.
- Main bedroom features ensuite and a 4-door built in robe.
- Large open plan living and dining area, with plenty of natural light and air-conditioning.
- Modern kitchen with quality appliances, and ample bench and cupboard space.