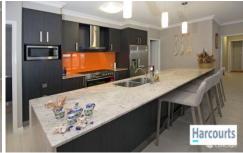

The heart of the home is the gourmet kitchen, featuring waterfall granite top benches, a walk-in pantry, large oven, and dishwasher. With ample storage throughout, this kitchen is a chef's dream!