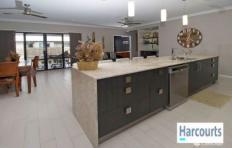

The heart of the home is the gourmet kitchen, featuring waterfall granite top benches, a walk-in pantry, large oven, and dishwasher. With ample storage throughout, this kitchen is a chef's dream!