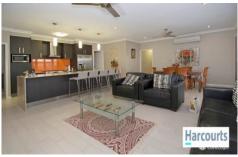

Entertain with ease in the open dining and living area, enhanced by split-system air conditioning for optimal comfort. Step outside to the spacious patio and backyard, perfect for alfresco dining or watching the kids play. For movie nights or quiet relaxation, the separate theatre room offers a dedicated space that's also air-conditioned.

The heart of the home is the gourmet kitchen, featuring waterfall granite top benches, a walk-in pantry, large oven, and dishwasher. With ample storage throughout, this kitchen is a chef's dream!