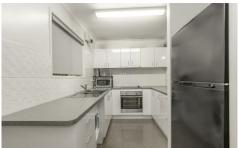

Upon entering, you are greeted by a chic kitchen adorned with glossy white cabinetry, complemented by an electric stove and oven, dual stainless-steel sinks, and a convenient breakfast bar. The kitchen seamlessly flows into the open plan living and dining area, creating an inviting space for relaxation and entertainment.