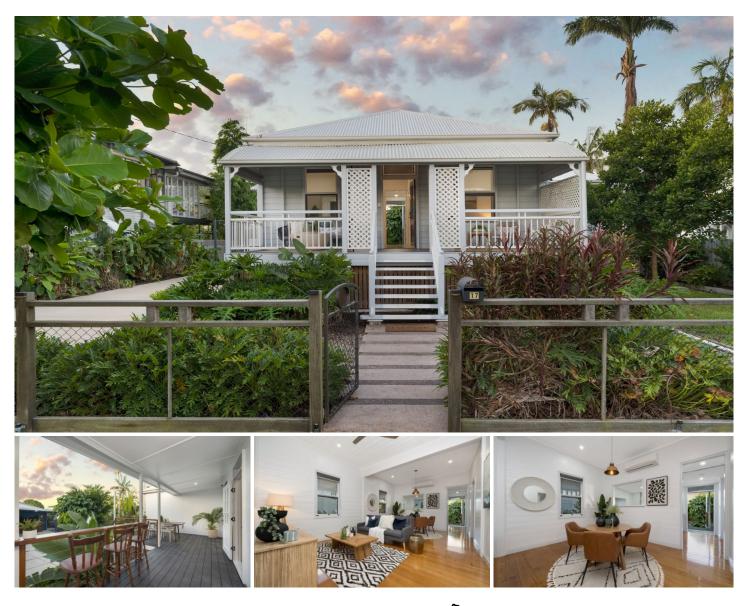

## 17 Armstrong Street Hermit Park QLD

Stepping through the front gate you can instantly embrace the ambience and know that you are walking into something special- the feeling of peace and harmony is overwhelming.

The front facade captures a sense of timeless Queenslander elegance and relaxed charisma - here you can really picture yourself sitting on the front verandah enjoying your morning cuppa. A breath of fresh air continues to shine inside captivating charm interiors with a modern twist.

The floor plan flows seamlessly from room to room with light-filled, comfortable inviting living surrounded by large windows providing plenty of light and breezes. This minimises the need for air-conditioning and maximises the benefits of Queenslander design.