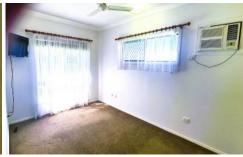

- Built-in robes in all bedrooms, with a walk-in robe and wall-mounted TV in the large master bedroom
- Bedroom floors carpeted, with tiling throughout the rest of the house
- A main bathroom equipped with a separate bathtub and shower
- An ensuite featuring a shower, toilet, and vanity
- A separate media room with cavity sliding doors and a projector for memorable movie nights
- A central kitchen boasting ample storage, pot drawers, a wall oven/microwave unit, canopy rangehood, space for a