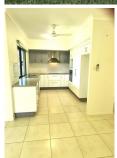

- Built-in robes in all bedrooms, with a walk-in robe and wall-mounted TV in the large master bedroom
- Bedroom floors carpeted, with tiling throughout the rest of the house
- A main bathroom equipped with a separate bathtub and shower
- An ensuite featuring a shower, toilet, and vanity
- A separate media room with cavity sliding doors and a projector for memorable movie nights
- A central kitchen boasting ample storage, pot drawers, a wall oven/microwave unit, canopy rangehood, space for a