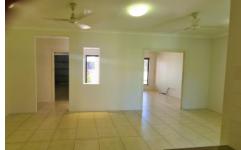

- Built-in robes in all bedrooms, with a walk-in robe and wall-mounted TV in the large master bedroom
- Bedroom floors carpeted, with tiling throughout the rest of the house
- A main bathroom equipped with a separate bathtub and shower
- An ensuite featuring a shower, toilet, and vanity
- A separate media room with cavity sliding doors and a projector for memorable movie nights
- A central kitchen boasting ample storage, pot drawers, a wall oven/microwave unit, canopy rangehood, space for a