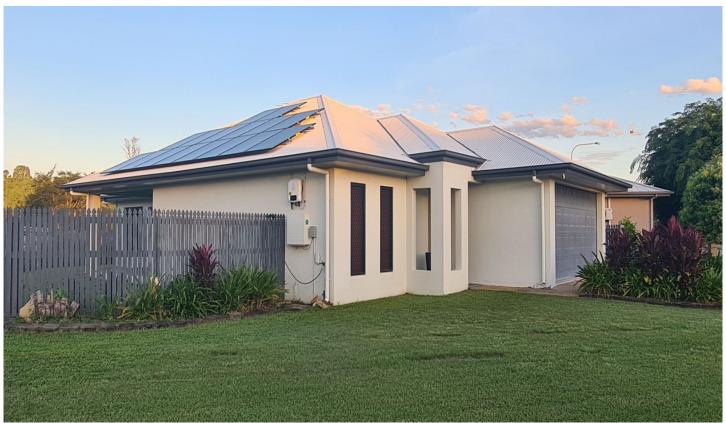

## 57 Summerland Drive Deeragun QLD

This meticulously maintained home features four spacious bedrooms, a home media room, two bathrooms, and open-plan living.

Highlights of this stunning property include;

- Built-in robes in all bedrooms, with a walk-in robe and wall-mounted TV in the large master bedroom
- Bedroom floors carpeted, with tiling throughout the rest of the house
- A main bathroom equipped with a separate bathtub and shower
- An ensuite featuring a shower, toilet, and vanity
- A separate media room with cavity sliding doors and a projector for memorable movie nights
- A central kitchen boasting ample storage, pot drawers, a wall oven/microwave unit, canopy rangehood, space for a