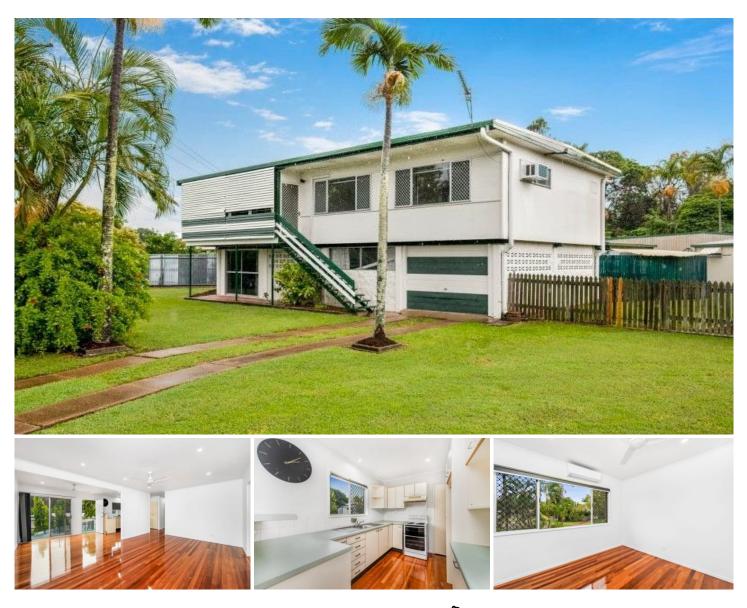

## 7 Gregory Street Condon QLD

\*\*BOOK AN INSPECTION TIME ONLINE - SEE DETAILS BELOW\*\*

Welcome to 7 Gregory Street, Condon.

This beautiful home is nestled in peaceful pocket of Condon and is an entertainer's dream!

Made up of two levels, the upstairs area is made for ideal living with 3 spacious bedrooms, modern bathroom and a neat kitchen. Downstairs you'll be amazed with how large the space is for you and all your friends to unwind with a built-in bar area and a separate toilet. If this is not enough, walk outside and you'll find a double roller door shed that is fully powered!