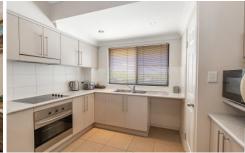

The open plan living area is huge, at one end, the well-planned kitchen has a deep pantry, under bench oven, lots of cupboards and a dishwasher space. The living area stretches to the front of the unit and opens out onto the equally large, covered patio. The clever design of this outdoor space makes the outside feel like inside and yet your privacy is maintained.