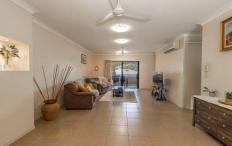

The open plan living area is huge, at one end, the well-planned kitchen has a deep pantry, under bench oven, lots of cupboards and a dishwasher space. The living area stretches to the front of the unit and opens out onto the equally large, covered patio. The clever design of this outdoor space makes the outside feel like inside and yet your privacy is maintained.