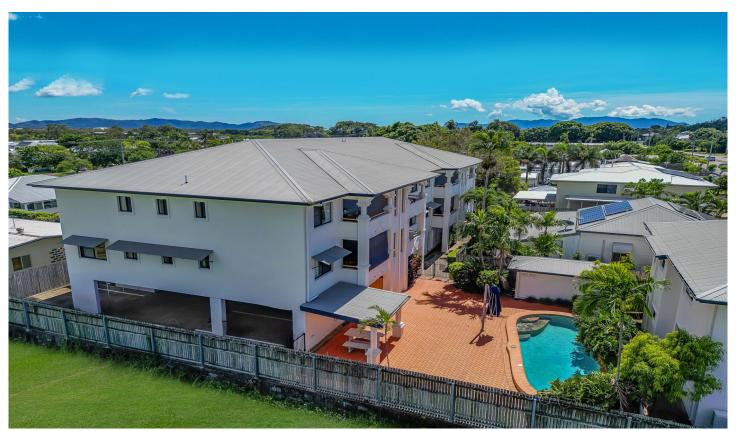

## 7/38 Percy Street West End QLD

Discover this Penthouse style unit located on the lefthand end with the added benefit of additional windows along the side of the unit. These not only provide additional light but ventilation as well.

The complex features an automatic gate to the carpark, a pin-code gate for pedestrian access and crimsafe doors and screens to the stairwells. Feel safe at home with the extra high level of security on offer here.