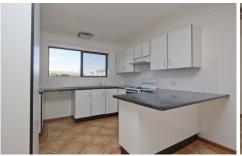

## Property features:

- Two good size bedrooms with built ins
- Air conditioned in the main bedroom only
- Great size kitchen with ample bench space and cupboards
- Balcony off the entry with a view
- Storage room