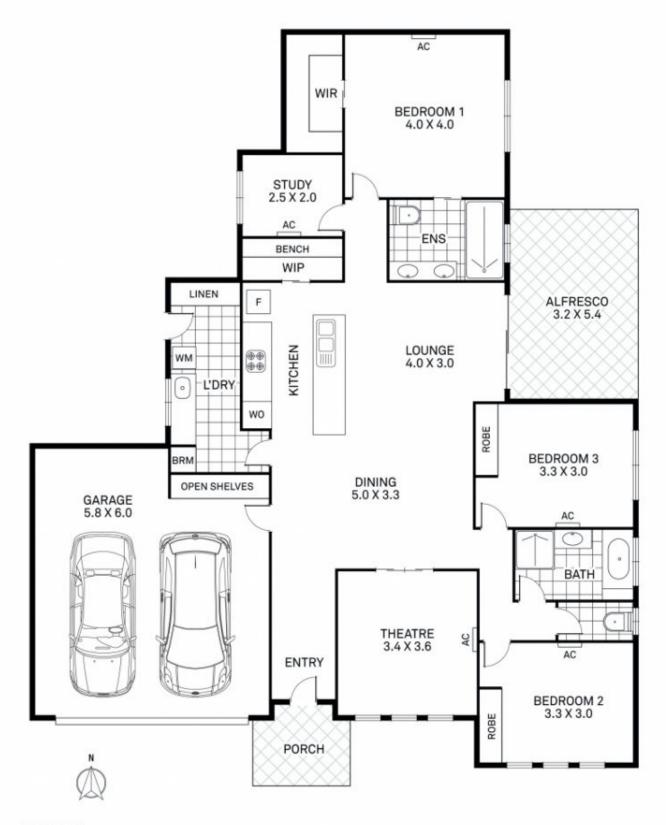

The home comprises three spacious bedrooms, each designed with comfort and relaxation in mind. Each bedroom offers ample natural light, generous built-in robe space, and is tiled for added comfort and easy maintainence. With two meticulously designed bathrooms, residents will enjoy the convenience and luxury of modern fixtures and fittings. The master bathroom features a

## AREA (M2)

LIVING - 151.00 GARAGE - 40.16 PATIO - 20.52 PORCH - 4.52 TOTAL - 216.20