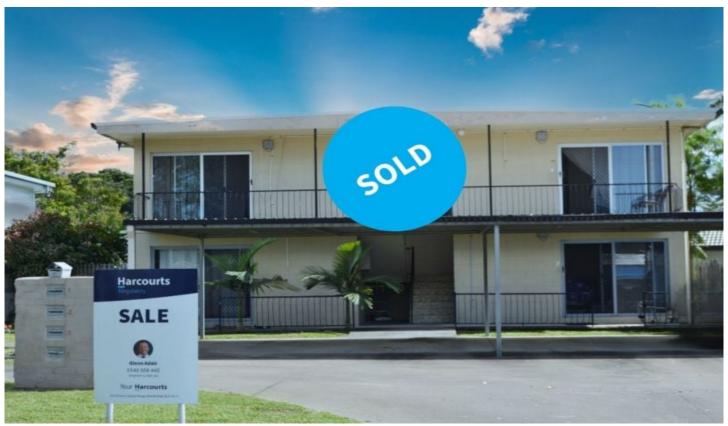

## 1-4/5 Narangi Street Heatley QLD

SOLD - Centrally located in the popular suburb of Heatley (Townsville) this 4 strata unit complex will suit any astute buyer looking for a secure return on their investment. All 4 units have been well maintained and would be a great asset to anyone's property portfolio. Offering an exceptional occupancy rate, these besser block-built units are close to all amenities including public transport, parks, playground, convenience stores, public swimming pool, Heatley High School and the Vincent Village Shopping Centre. 4 X Strata titled Units - Current returns at \$4,320 per month (rental appraisal available on request) - Rates approximately \$3,590 each year per unit.

## 8 🖴 4 🖶 4 👄

**Price** : \$ 711,000 **Land Size** : 607 sgm

View : https://www.kingsberry.com.au/sale/qld/tow

nsville-district/heatley/residential/block-of-un

its/7969322

Glenn Adair 07 4772 2022 0448 904 440