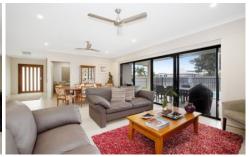

1. This is a Four bedroom design home but the owner has removed a wall between bedroom 3&4 to make a large sewing room. Luxurious Bedrooms: Retreat to the comfort of the master suite, a private oasis designed for relaxation and rejuvenation. With its plush carpets, custom walk-in closet, and elegant ensuite, it offers a serene escape from the outside world. Additional bedrooms are equally impressive.