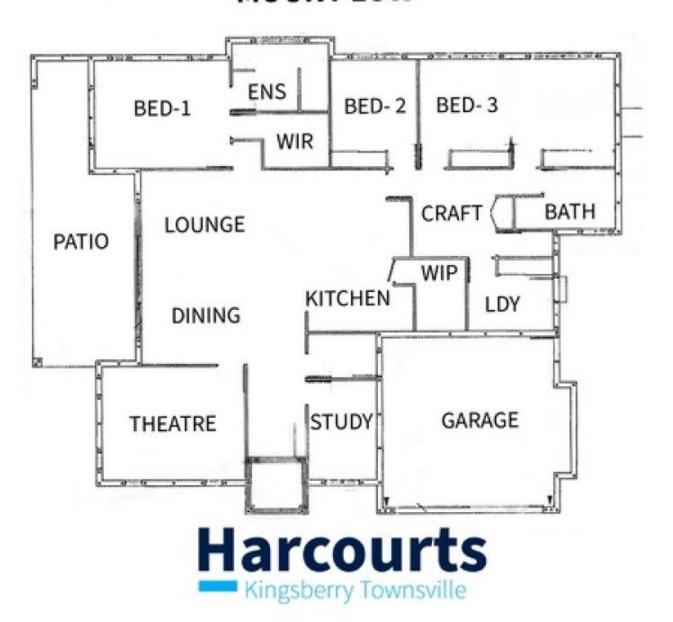

1. This is a Four bedroom design home but the owner has removed a wall between bedroom 3&4 to make a large sewing room. Luxurious Bedrooms: Retreat to the comfort of the master suite, a private oasis designed for relaxation and rejuvenation. With its plush carpets, custom walk-in closet, and elegant ensuite, it offers a serene escape from the outside world. Additional bedrooms are equally impressive.

## 30 - 32 BEACH OAK DRIVE MOUNT LOW