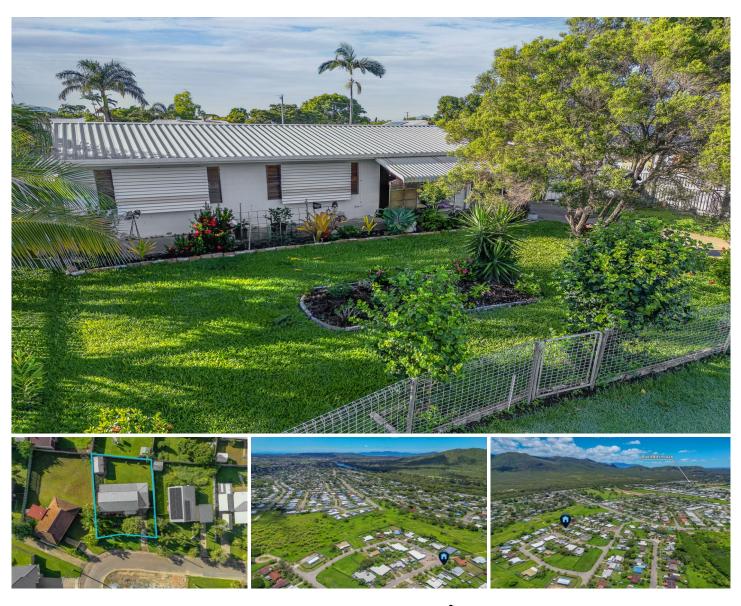

## 10 Josephine Crescent Rasmussen QLD

This tidy home offers plenty of room for the kids and family to enjoy the outdoor entertaining areas. Open plan living and generous sized living areas, with three generous sized bedrooms. Centrally located.

3 🍋 1 📛 2 🚘

Price Building Size : 2 sqm Land Size View

- : \$ 311,000
- : 609 sqm

: https://www.kingsberry.com.au/sale/qld/t ownsville-district/rasmussen/residential/ house/7967220

Stephanie Turnbull 07 4772 2022 0459 528 095 stephanie.turnbull@tsvharcourts.com.au