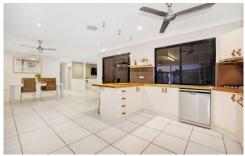

Upon entering, you are greeted by a bright and airy living spaces, perfect for relaxing or entertaining guests. The open floor plan seamlessly connects the living room to the dining area, expansive outdoor undercover entertaining area and kitchen, creating an inviting atmosphere for gatherings of any size. Plenty of windows amplify the sense of warmth and elegance throughout.