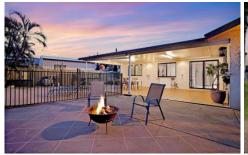

Upon entering, you are greeted by a bright and airy living spaces, perfect for relaxing or entertaining guests. The open floor plan seamlessly connects the living room to the dining area, expansive outdoor undercover entertaining area and kitchen, creating an inviting atmosphere for gatherings of any size. Plenty of windows amplify the sense of warmth and elegance throughout.