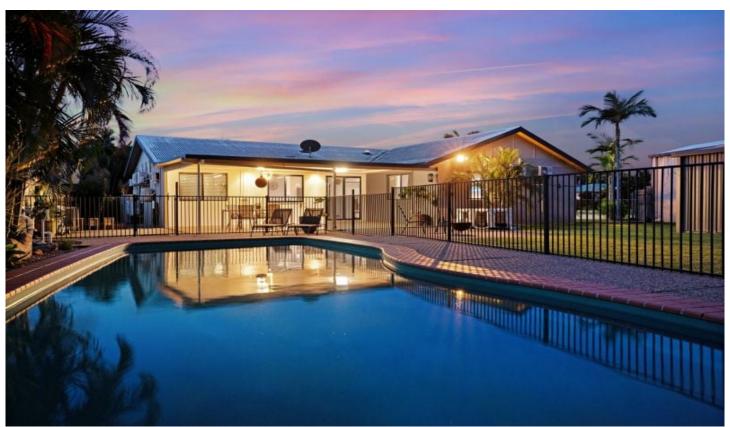

## 29 Earl Circuit Kirwan QLD

Introducing your dream oasis nestled in a serene neighborhood, offering unparalleled comfort and versatility. This immaculate property boasts a harmonious blend of spaciousness, convenience, and modern amenities. With five bedrooms, two bathrooms, a refreshing pool, solar energy system, shed, studio, and flexible work from home areas, this residence is designed to cater to your every need.

Upon entering, you are greeted by a bright and airy living spaces, perfect for relaxing or entertaining guests. The open floor plan seamlessly connects the living room to the dining area, expansive outdoor undercover entertaining area and kitchen, creating an inviting atmosphere for gatherings of any size. Plenty of windows amplify the sense of warmth and elegance throughout.