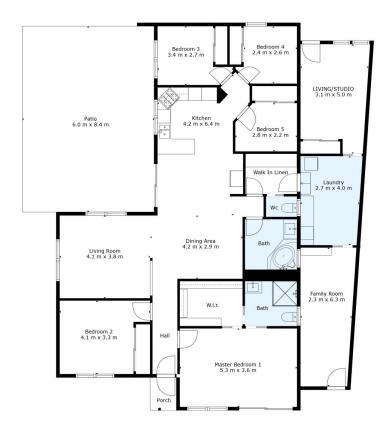

## 29 Earl Circuit Kirwan QLD

Introducing your dream oasis nestled in a serene neighborhood, offering unparalleled comfort and versatility. This immaculate property boasts a harmonious blend of spaciousness, convenience, and modern amenities. With five bedrooms, two bathrooms, a refreshing pool, solar energy system, shed, studio, and flexible work from home areas, this residence is designed to cater to your every need.

Upon entering, you are greeted by a bright and airy living spaces, perfect for relaxing or entertaining guests. The open floor plan seamlessly connects the living room to the dining area, expansive outdoor undercover entertaining area and kitchen, creating an inviting atmosphere for gatherings of any size. Plenty of windows amplify the sense of warmth and elegance throughout.

5 **=** 2 <del>=</del> 3 <del>=</del>

**Price**: Offers to Purchase

**Building Size**: 240 sqm **Land Size**: 821 sqm

/iew : https://www.kingsberry.com.au/sale/qld/t ownsville-district/kirwan/residential/hous