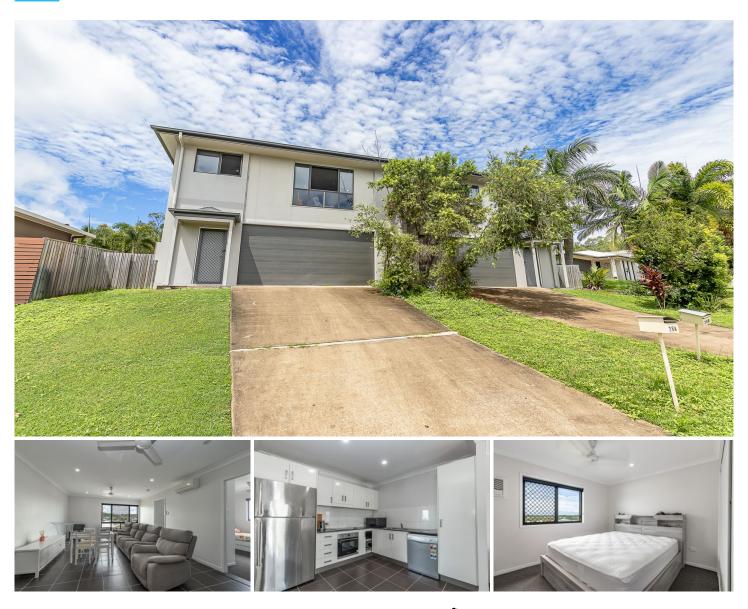

## 26 Channel Street Bushland Beach QLD

This eight year old duplex is well located in an elevated part of Bushland Beach surrounded by other desirable properties. The whole property is on one title so there is no body corporate fees. Each unit is three bed, two bath, double garage with a back deck and small back yard for kids or dogs to play.

Unit 1 is rented at \$450/week till January 2025 while unit 2 is rented at \$490/week till May 2025 giving a total annual rental income of \$48,880 at a gross rental yield of 6.43%. Annual rates and insurance costs for the whole complex is \$9566 leaving a net income of \$39,314 after rates & insurance for a net rental yield of 5.17%