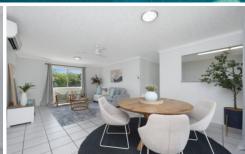

## 11/1 Hodel Street Rosslea QLD

On the market is this 2 bedroom 2 bathroom unit with 1 designated car space plus a lock up store-room, offering a contemporary lifestyle opportunity for the perceptive buyer. Views across Ross River are afforded from the balcony. The unit has a open plan design and features a compact kitchen overlooking the living areas, internal laundry with dryers and tiled floor coverings. The carpeted bedrooms have built in wardrobes. There is also undercovering parking and a lockable store room. This 2 bedroom unit is located in a secure, gated complex and is situated just "around the corner" from the Townsville golf club. Residents have access to a large swimming pool/BBQ area surrounded by tropical gardens. Very easy access to the riverfront bike ways and walking tracks.