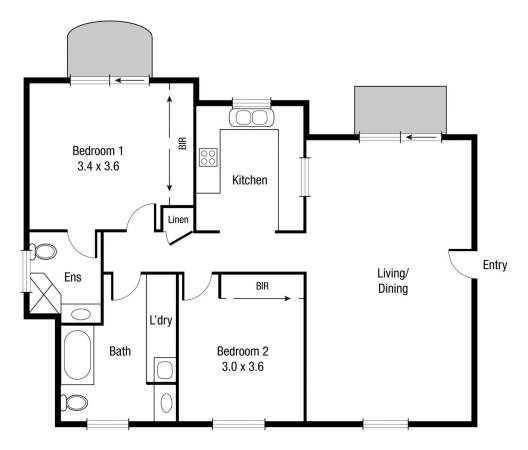

## 11/1 Hodel Street Rosslea QLD

On the market is this 2 bedroom 2 bathroom unit with 1 designated car space plus a lock up store-room, offering a contemporary lifestyle opportunity for the perceptive buyer. Views across Ross River are afforded from the balcony. The unit has a open plan design and features a compact kitchen overlooking the living areas, internal laundry with dryers and tiled floor coverings. The carpeted bedrooms have built in wardrobes. There is also undercovering parking and a lockable store room. This 2 bedroom unit is located in a secure, gated complex and is situated just "around the corner" from the Townsville golf club. Residents have access to a large swimming pool/BBQ area surrounded by tropical gardens. Very easy access to the riverfront bike ways and walking tracks.

Scale in metres. Indicative only. Dimensions are approximate. All information contained herein is gathered from sources we believe to be reliable. However we cannot guarantee its accuracy and interested persons should rely on their own enquiries.

TOTAL AREA: 83.0 sq.m