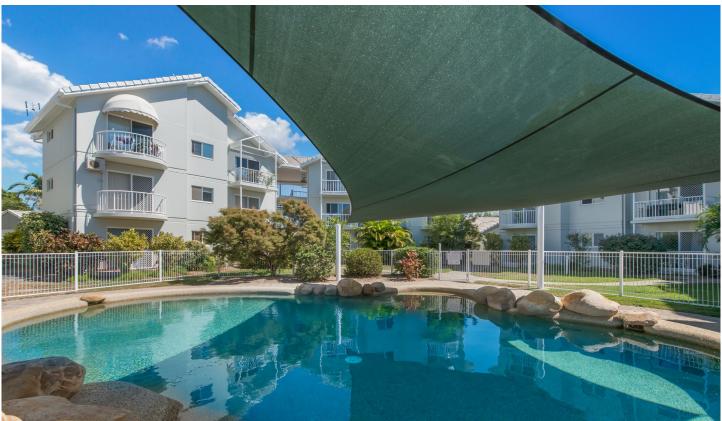

## 11/1 Hodel Street Rosslea QLD

On the market is this 2 bedroom 2 bathroom unit with 1 designated car space plus a lock up store-room, offering a contemporary lifestyle opportunity for the perceptive buyer. Views across Ross River are afforded from the balcony. The unit has a open plan design and features a compact kitchen overlooking the living areas, internal laundry with dryers and tiled floor coverings. The carpeted bedrooms have built in wardrobes. There is also undercovering parking and a lockable store room. This 2 bedroom unit is located in a secure, gated complex and is situated just "around the corner" from the Townsville golf club. Residents have access to a large swimming pool/BBQ area surrounded by tropical gardens. Very easy access to the riverfront bike ways and walking tracks.