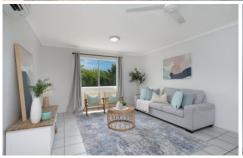

## 11/1 Hodel Street Rosslea QLD

On the market is this 2 bedroom 2 bathroom unit with 1 designated car space plus a lock up store-room, offering a contemporary lifestyle opportunity for the perceptive buyer. Views across Ross River are afforded from the balcony. The unit has a open plan design and features a compact kitchen overlooking the living areas, internal laundry with dryers and tiled floor coverings. The carpeted bedrooms have built in wardrobes. There is also undercovering parking and a lockable store room. This 2 bedroom unit is located in a secure, gated complex and is situated just "around the corner" from the Townsville golf club. Residents have access to a large swimming pool/BBQ area surrounded by tropical gardens. Very easy access to the riverfront bike ways and walking tracks.