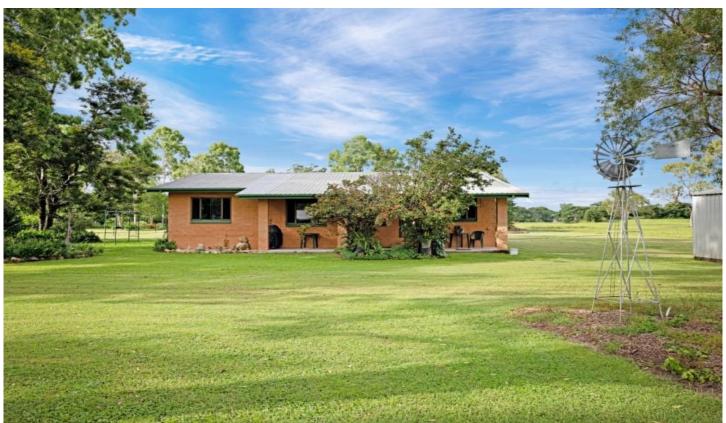

## 12 Progress Road Alice River QLD

Nestled on a sprawling 1 acre block this 4 bedroom masonry block home offers the epitome of tranquility and space. Surrounded by open parklands and situated in close proximity to the Rupertswood & District Horse Club Inc, Alice River Community Association Hall, Rupertswood Park, Tennis Courts and Rural Fire Brigade.

The possibilities are endless on this expansive block. Extend the home, add another shed or even a pool to enjoy this beautiful landscaped block.

Features of your new home:-

- Masonry block home with Crimsafe screening to windows and doors, both
- screen doors are dead locked
- Solid character filled timber kitchen with ample storage and benchtops, gas

4 🚐 1 🔓 2 🖨

Price : Offers over \$600,000

Land Size: 4008 sqm

View: https://www.kingsberry.com.au/sale/qld/tow

nsville-district/alice-river/residential/house/7

961706

Rosalyn Gordon 07 4772 2022 0407 597 018