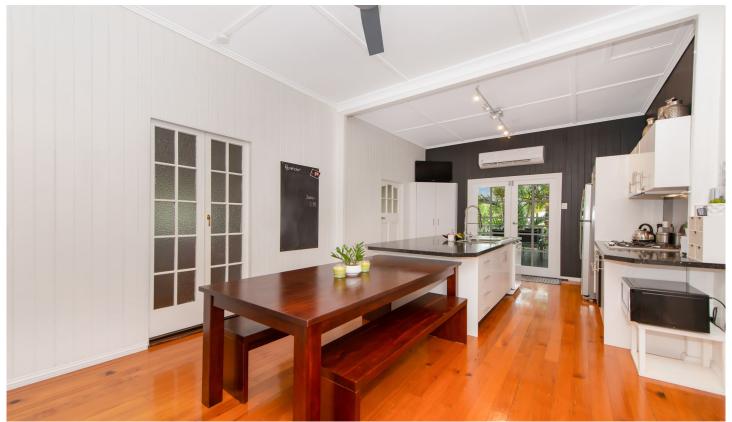

## 140 Queens Road Hermit Park QLD

\*\*BOOK AN INSPECTION TIME ONLINE - SEE DETAILS BELOW\*\*

This beautiful traditional Queenslander is perfectly positioned on the city fringe, meaning it's just minutes to the CBD & provides convenient access to a range of shops, schools, public transport & so much more. Filled with traditional charm, with the convenience of modern features, we're sure you'll be delighted that all this home has to offer:

## Property features:

- Air conditioning throughout.
- Two large bedrooms, both with built in wardrobe.
- Third bedroom is slightly smaller & does not include a built in wardrobe.

3 📭 1 🖺 1 😭

View: https://www.kingsberry.com.au/lease/qld/townsville-district/hermit-park/residential/house/7960889