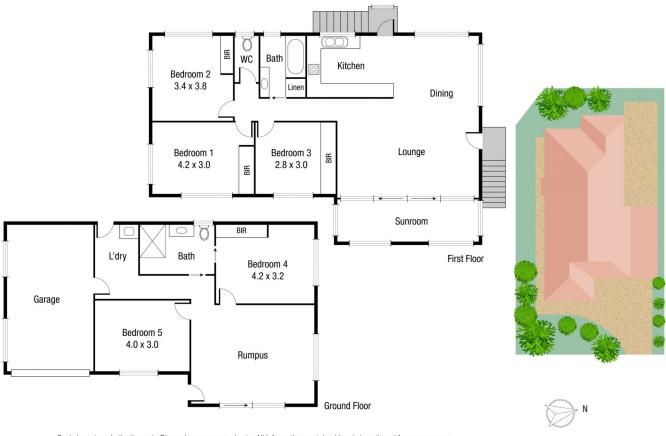

Contemporary flair and style shines throughout this home spanning over two levels, where all living is essentially on the upper level while the lower level accommodates 2 bedrooms, second bathroom, and large rumpus room.

The remaining 3 bedrooms are also located on this upper level alongside the refreshed main bathroom featuring shower and bath combination.

This extraordinary home offers multiple lifestyle options and space for the extended family. The lower level is perfect if

210 Charters Towers Road Hermit Park QLD 07 47 722 022

TOTAL AREA : 190.0 sq.m

Scale in metres. Indicative only. Dimensions are approximate. All information contained herein is gathered from sources we believe to be reliable. However we cannot guarantee its accuracy and interested persons should rely on their own enquiries.