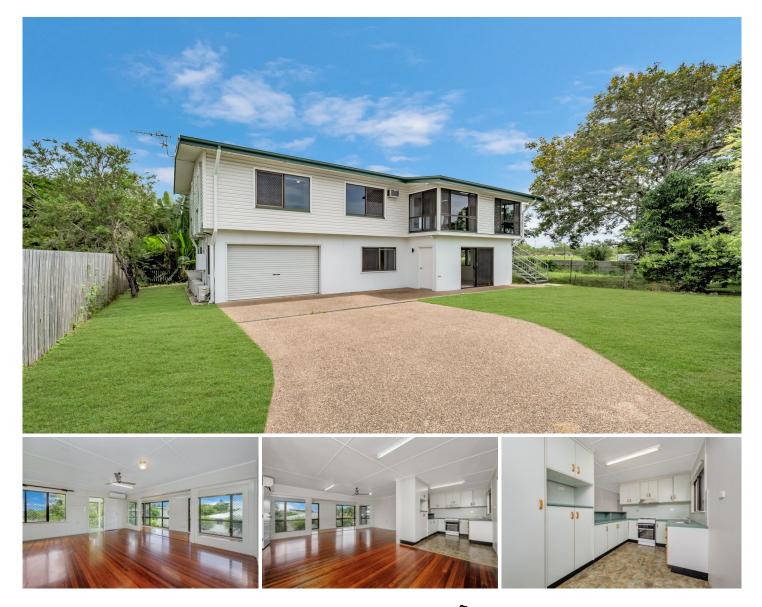

## 23A Latchford Street Pimlico QLD

Located perfectly in the popular catchment of Pimlico you will find this radiant residence combining a comfortable high set layout with modern inclusions to provide a stress-free lifestyle.

Contemporary flair and style shines throughout this home spanning over two levels, where all living is essentially on the upper level while the lower level accommodates 2 bedrooms, second bathroom, and large rumpus room.

Upstairs you are greeted by timber floors, open plan living with separate living and dining plus a sweet sunroom providing plenty of space and light. The kitchen is tucked away and offers ample of cupboard and bench space.

The remaining 3 bedrooms are also located on this upper level alongside the refreshed main bathroom featuring shower and bath combination.

This extraordinary home offers multiple lifestyle options and space for the extended family. The lower level is perfect if

## 5 🛤 2 🚔 3 🚘

Price : Low \$500,000's

Land Siz View

- Land Size : 515 sqm
  - : https://www.kingsberry.com.au/sale/qld/tow nsville-district/pimlico/residential/house/795 6771

Tammy Tyrrell 07 4772 2022 0412 534 704 tammy.tyrrell@tsvharcourts.com.au