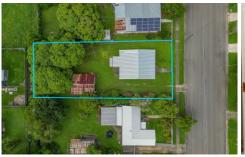

- 809sqm block with original rustic shed
- Two spacious bedrooms
- Air-conditioned, open-plan living area
- Good-sized storage room adjacent to the living area
- Pet-friendly, fully fenced yard
- Large laundry with additional toilet and shower
- Double gate entry with excellent access to the backyard
- Close to schools, Nathan Plaza, and transport routes

## 44 Charlotte Street, Aitkenvale 4814

Whilst every attempt has been made to ensure the accuracy of the floor plan contained here, measurements of doors, windows, nooms and any other items are approximate and no responsibility is taken for any error, omission, or misstatement. This plan is for illustrative purposes only and should be used as such by any prospective purchaser.