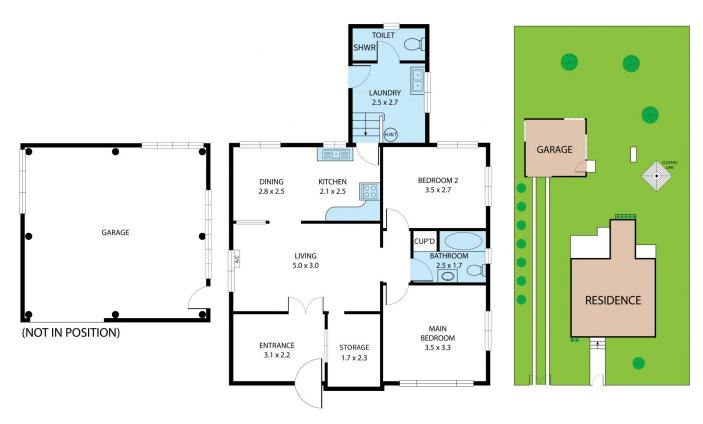

- 809sqm block with original rustic shed
- Two spacious bedrooms
- Air-conditioned, open-plan living area
- Good-sized storage room adjacent to the living area
- Pet-friendly, fully fenced yard
- Large laundry with additional toilet and shower
- Double gate entry with excellent access to the backyard
- Close to schools, Nathan Plaza, and transport routes

## 44 Charlotte Street, Aitkenvale 4814

Whilst every attempt has been made to ensure the accuracy of the floor plan contained here, measurements of doors, windows, nooms and any other items are approximate and no responsibility is taken for any error, omission, or misstatement. This plan is for illustrative purposes only and should be used as such by any prospective purchaser.