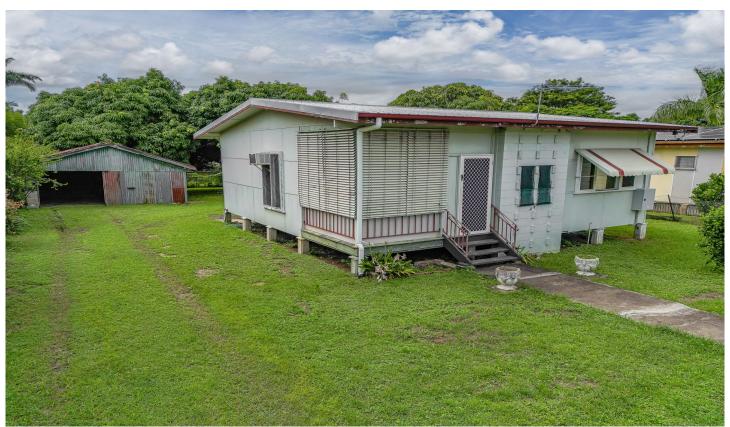

## 44 Charlotte Street Aitkenvale QLD

If you don't mind renovating and would like a bigger block in a central location, this might be for you. It has had the same occupant for the last 20 years, so it is looking a little tired, although everything is in good working order. The electricity power board and the roof and gutters were replaced in 2022.

- 809sqm block with original rustic shed
- Two spacious bedrooms
- Air-conditioned, open-plan living area
- Good-sized storage room adjacent to the living area
- Pet-friendly, fully fenced yard
- Large laundry with additional toilet and shower
- Double gate entry with excellent access to the backyard
- Close to schools, Nathan Plaza, and transport routes