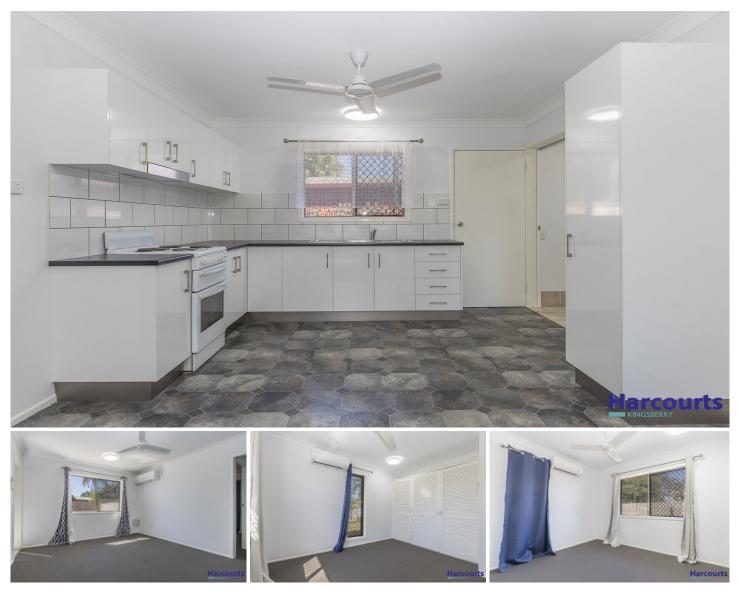

## Property features:

- Open plan living with split system air-conditioning.
- Kitchen features electric cooking and ample cupboard space.

- Two great sized bedrooms both with split system air conditioning, carpet and one with built in wardrobes.