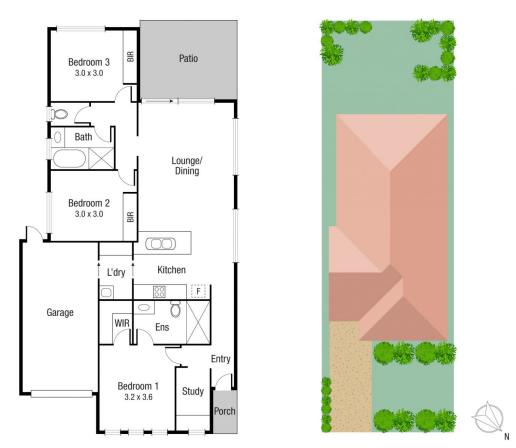

Privately screened by well-established gardens you will find this adorable abode, superbly presented throughout with fresh tiles, crisp contemporary tones and abundant natural light creating the most welcoming setting. The open plan air-conditioned living area is the central focus of this home and offers a gourmet kitchen with stylish stone bench tops and quality appliances plus a butler's nook, equipped with a laundry.

The master bedroom is perfectly positioned to the front of the home featuring an ensuite and walk in robe with the remaining spare bedrooms and main bathroom tucked away in their own wing for extra convenience.

Scale in metres. Indicative only. Dimensions are approximate. All information contained herein is gathered from sources we believe to be reliable. However we cannot guarantee its accuracy and interested persons should rely on their own enquiries.

TOTAL AREA: 130.8 sq.m