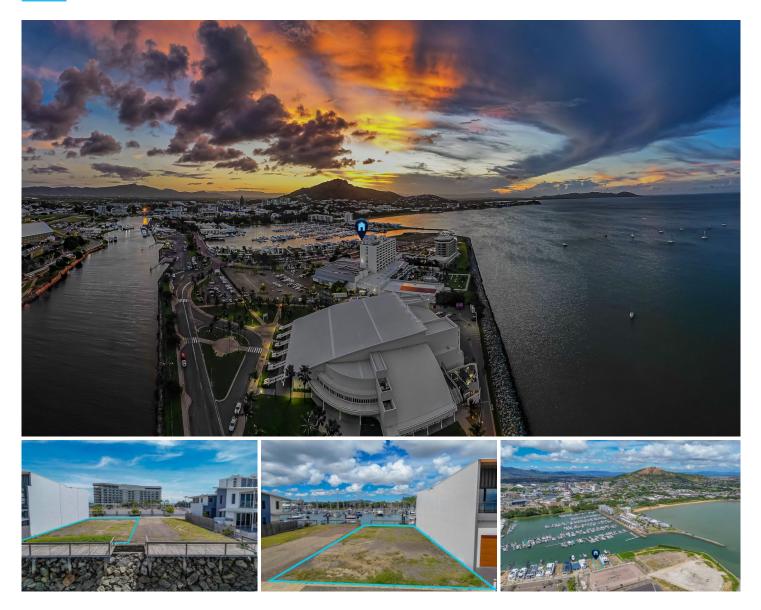

## 23/48-55 Sir Leslie Thiess Drive Townsville City QLD

Embrace the pinnacle of luxury living with this extraordinary block of land nestled within the prestigious gated community overlooking the Townsville Breakwater Marina. With views of the iconic Castle Hill and the esteemed ARDO 5-star resort and Ville Casino as your backdrop, this property offers a lifestyle of unrivalled prestige and convenience.

Step into a world of coastal bliss, where the Townsville Breakwater Marina becomes your playground. Enjoy the convenience of your private boat ramp, ready to launch your adventures on the shimmering waters of the marina. Imagine waking up to the serene views of boats bobbing gently in the harbor, with the majestic Castle Hill rising in the distance, painting the perfect backdrop for your waterfront retreat. Price : By Negotiation View : https://www.kingsberry.com.au/sale/qld/townsvill e-district/townsville-city/residential/land/7942434