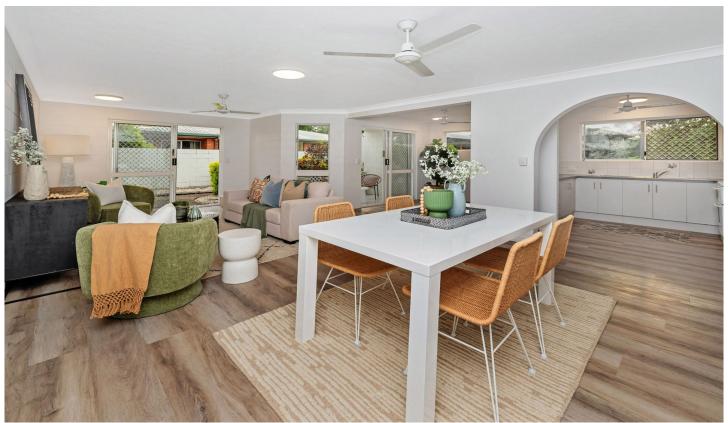

## 1/50 Park Street Pimlico QLD

This large, ground-floor unit is ideally located close to the Mater Hospital, Pimlico SHS, transport, and Castletown Shopping Centre. It is only a few minutes to The Strand, the CBD, restaurants, and entertainment precincts. Having been freshly painted inside and with new easy to clean floor coverings,

it offers a convenient, quality lifestyle.

- Open plan, spacious living and dining area
- Modern kitchen with good cupboard space
- 2 generous size bedrooms with built-in wardrobes
- Split system air-conditioning in bedrooms
- Plentiful storage space
- Designated car parking