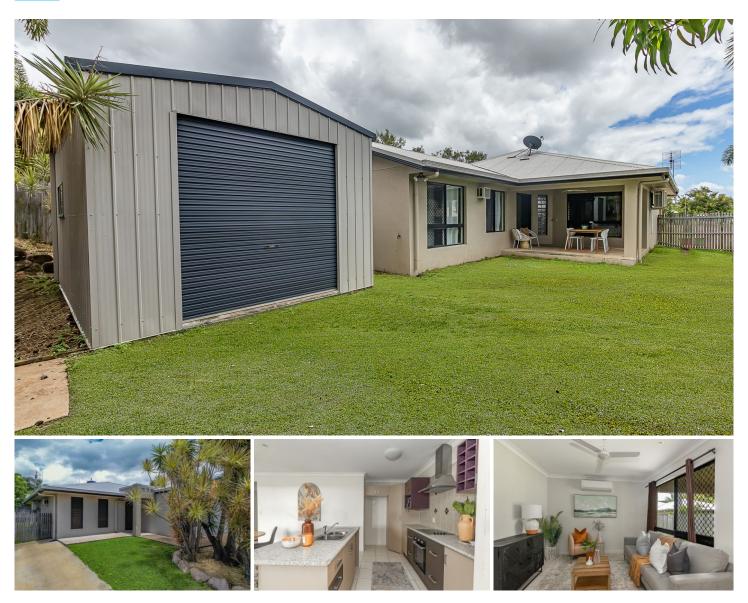

## 6 Tambo Court Mount Louisa QLD

Discover the perfect blend of comfort, convenience, and investment potential in this exquisite 4-bedroom, 2-bathroom residence with a double garage and a spacious rear shed. Imagine the possibilities with a generously sized shed - perfect for a home workshop, storage space, or even a creative studio. Offering side access for added versatility, this property caters to your every need.

## 4 🛤 2 🚔 3 🚘

Land Size : 560 sqm

View :

: https://www.kingsberry.com.au/sale/qld/tow nsville-district/mount-louisa/residential/hous e/7941698

Mark Lake 07 4772 2022 0408 284 922 mark.lake@tsvharcourts.com.au