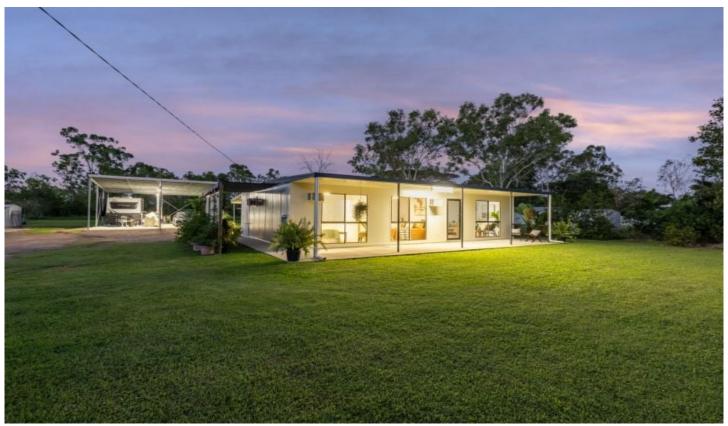

## 20 Heferen Crescent Black River QLD

This glorious home is completely refreshed with all renovations, improvements being completed under three years. If you are wanting room to move and raise your family with the ability to offer them the relaxed lifestyle this property offers then look no further!

## Features of YOUR new home

- -Tiled throughout perfect for young families and extremely low maintenance
- Open plan living inviting the interior of the home to the amazing outdoor entertaining area
- Year round flow through breezes are captured with the mass of large windows and doors
- New beautifully appointed kitchen, ample bench and cupboard space with soft close cabinetry, over head cupboards, all new appliances, dishwasher, 'Neff' overs sized gas cook top and under bench top of the range oven,