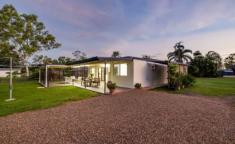

## 20 Heferen Crescent Black River QLD

This glorious home is completely refreshed with all renovations, improvements being completed under three years. If you are wanting room to move and raise your family with the ability to offer them the relaxed lifestyle this property offers then look no further!

## Features of YOUR new home

- -Tiled throughout perfect for young families and extremely low maintenance
- Open plan living inviting the interior of the home to the amazing outdoor entertaining area
- Year round flow through breezes are captured with the mass of large windows and doors
- New beautifully appointed kitchen, ample bench and cupboard space with soft close cabinetry, over head cupboards, all new appliances, dishwasher, 'Neff' overs sized gas cook top and under bench top of the range oven,