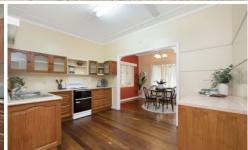

## 32 Swales Street Mundingburra QLD

MUNDINGBURRA MAGIC Huge 1146M2 fully fenced block with magic big trees and a shed which is in need of some repairs. Recently painted exterior this is an older style home built in 1956 with 3 bedrooms plus office/games room, quality timber kitchen, polished floors, sleek white bathroom and enclosed front porch plus a very spacious laundry with 2nd shower and toilet. Massive covered BBQ/entertaining area which also be used to park two vehicles under cover. It has a U-shape drive through at the front of the house for easy parking. Under ground water and bore which needs to be reinstated, plus solar too. A must to see in this most sought after area close to good schools minutes to the ever popular Cathedral Private School, around the corner from St. Joseph's Private School and Mundingburra State School. Located a short drive to Stockland/Myers shopping, the University, Hospital and Army.