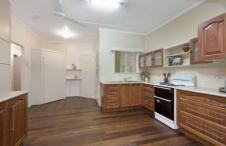

## 32 Swales Street Mundingburra QLD

MUNDINGBURRA MAGIC Huge 1146M2 fully fenced block with magic big trees and a shed which is in need of some repairs. Recently painted exterior this is an older style home built in 1956 with 3 bedrooms plus office/games room, quality timber kitchen, polished floors, sleek white bathroom and enclosed front porch plus a very spacious laundry with 2nd shower and toilet. Massive covered BBQ/entertaining area which also be used to park two vehicles under cover. It has a U-shape drive through at the front of the house for easy parking. Under ground water and bore which needs to be reinstated, plus solar too. A must to see in this most sought after area close to good schools minutes to the ever popular Cathedral Private School, around the corner from St. Joseph's Private School and Mundingburra State School. Located a short drive to Stockland/Myers shopping, the University, Hospital and Army.