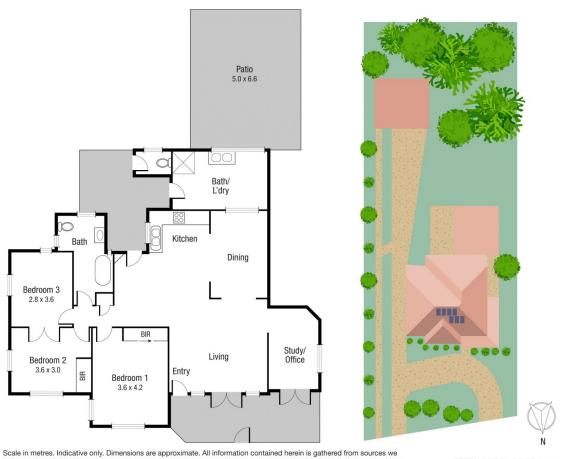

## 32 Swales Street Mundingburra QLD

MUNDINGBURRA MAGIC Huge 1146M2 fully fenced block with magic big trees and a shed which is in need of some repairs. Recently painted exterior this is an older style home built in 1956 with 3 bedrooms plus office/games room, quality timber kitchen, polished floors, sleek white bathroom and enclosed front porch plus a very spacious laundry with 2nd shower and toilet. Massive covered BBQ/entertaining area which also be used to park two vehicles under cover. It has a U-shape drive through at the front of the house for easy parking. Under ground water and bore which needs to be reinstated, plus solar too. A must to see in this most sought after area close to good schools minutes to the ever popular Cathedral Private School, around the corner from St. Joseph's Private School and Mundingburra State School. Located a short drive to Stockland/Myers shopping, the University, Hospital and Army.

TOTAL AREA: 180.9 sq.m

## 32 Swales St, Mundingburra