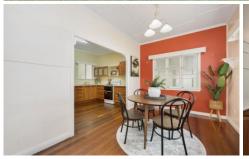

## 32 Swales Street Mundingburra QLD

MUNDINGBURRA MAGIC Huge 1146M2 fully fenced block with magic big trees and a shed which is in need of some repairs. Recently painted exterior this is an older style home built in 1956 with 3 bedrooms plus office/games room, quality timber kitchen, polished floors, sleek white bathroom and enclosed front porch plus a very spacious laundry with 2nd shower and toilet. Massive covered BBQ/entertaining area which also be used to park two vehicles under cover. It has a U-shape drive through at the front of the house for easy parking. Under ground water and bore which needs to be reinstated, plus solar too. A must to see in this most sought after area close to good schools minutes to the ever popular Cathedral Private School, around the corner from St. Joseph's Private School and Mundingburra State School. Located a short drive to Stockland/Myers shopping, the University, Hospital and Army.