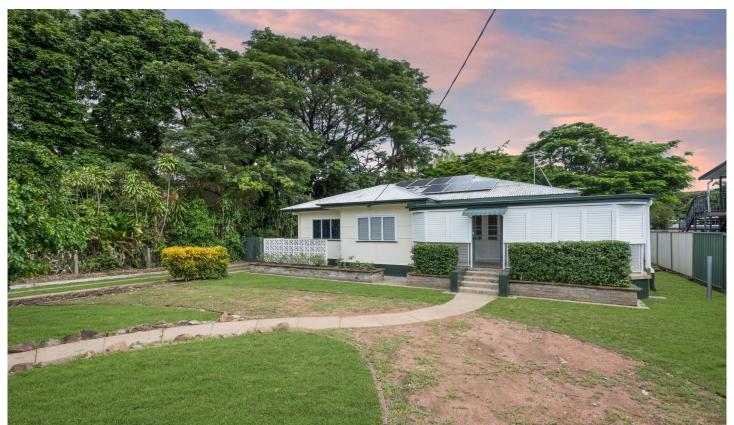

## 32 Swales Street Mundingburra QLD

MUNDINGBURRA MAGIC Huge 1146M2 fully fenced block with magic big trees and a shed which is in need of some repairs. Recently painted exterior this is an older style home built in 1956 with 3 bedrooms plus office/games room, quality timber kitchen, polished floors, sleek white bathroom and enclosed front porch plus a very spacious laundry with 2nd shower and toilet. Massive covered BBQ/entertaining area which also be used to park two vehicles under cover. It has a U-shape drive through at the front of the house for easy parking. Under ground water and bore which needs to be reinstated, plus solar too. A must to see in this most sought after area close to good schools minutes to the ever popular Cathedral Private School, around the corner from St. Joseph's Private School and Mundingburra State School. Located a short drive to Stockland/Myers shopping, the University, Hospital and Army.