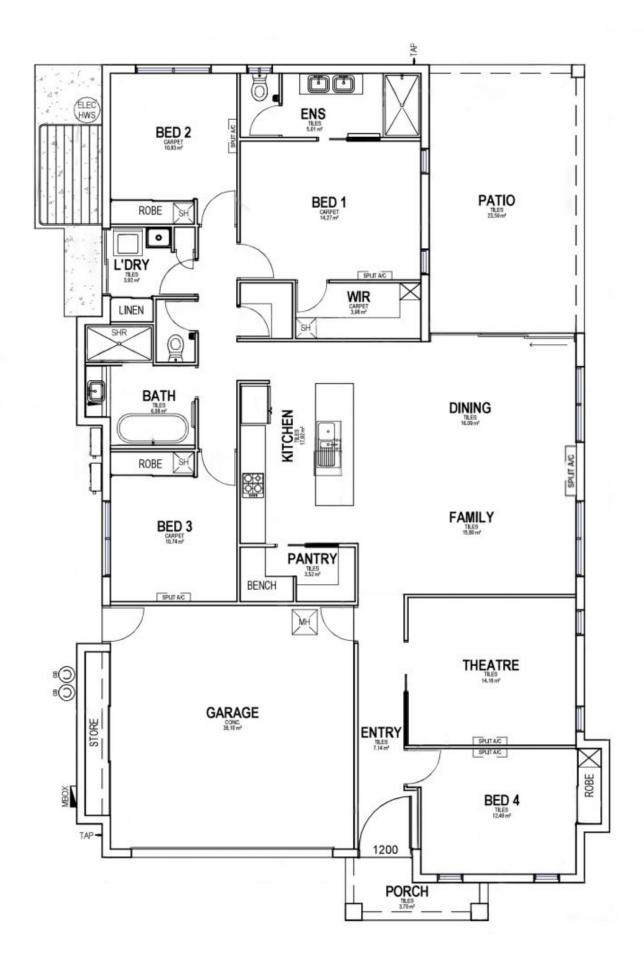

## 4 🛤 2 🚔 2 🚘

**Price** Building Size : 230 sqm Land Size View

- : \$ 650,000

  - : 640 sqm

: https://www.kingsberry.com.au/sale/qld/t ownsville-district/shaw/residential/house/ 7931554

Stephanie Turnbull 07 4772 2022 0459 528 095 stephanie.turnbull@tsvharcourts.com.au