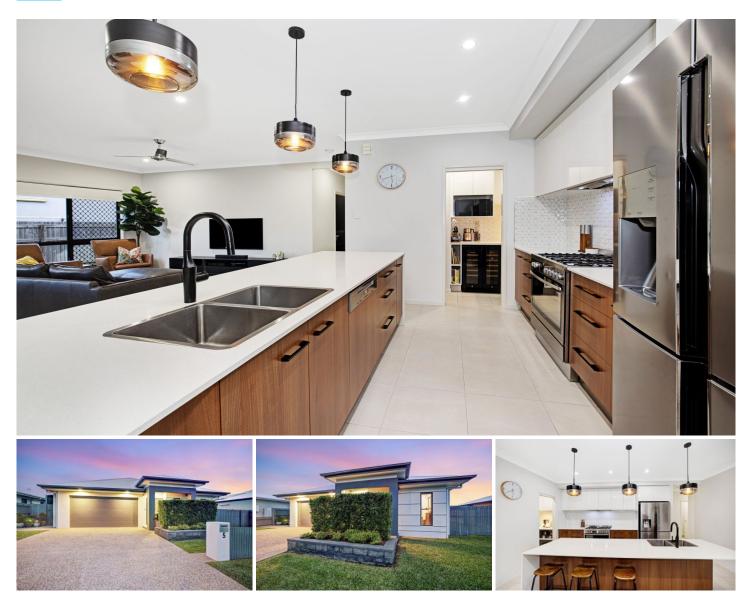

Step inside to discover an expansive open plan layout that seamlessly integrates the living, dining, and kitchen areas. Flooded with natural light and adorned with premium finishes, this space is ideal for both intimate family gatherings and lavish entertaining.

The heart of the home, the chef style kitchen, is a culinary masterpiece. Whether you are a seasoned chef or a novice cook, this kitchen is sure to inspire your culinary creativity.