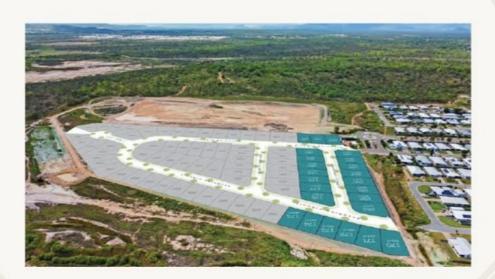

## 193/ Arkhurst Street Bushland Beach QLD

Bushland Beach is a delightful coastal community offering an idyllic lifestyle. With Stage 8 now selling, prospective buyers have an excellent opportunity to secure premium home sites at competitive prices starting at \$179,900. The promise of breathtaking ocean views and refreshing sea breezes adds an extra allure to the prospect of coastal living in this picturesque location.

Overall, with its promise of coastal living and breathtaking ocean views, Stage 8 at Bushland Beach presents an

**Price** : \$250,700 **Land Size** : 612 sqm

View: https://www.kingsberry.com.au/sale/qld/tow