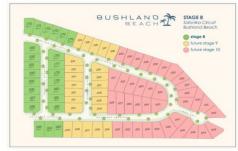

## 184/ Salonika Circuit Bushland Beach QLD

Bushland Beach is a delightful coastal community offering an idyllic lifestyle. With Stage 8 now selling, prospective buyers have an excellent opportunity to secure premium home sites at competitive prices starting at \$179,900. The promise of breathtaking ocean views and refreshing sea breezes adds an extra allure to the prospect of coastal living in this picturesque location.

Overall, with its promise of coastal living and breathtaking ocean views, Stage 8 at Bushland Beach presents an

**Price** : \$260,600 **Land Size** : 576 sqm

View : https://www.kingsberry.com.au/sale/qld/tow