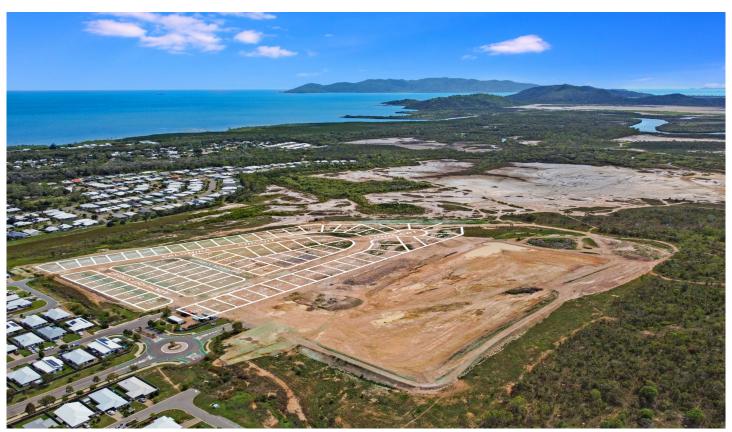

## 184/ Salonika Circuit Bushland Beach QLD

Bushland Beach is a delightful coastal community offering an idyllic lifestyle. With Stage 8 now selling, prospective buyers have an excellent opportunity to secure premium home sites at competitive prices starting at \$179,900. The promise of breathtaking ocean views and refreshing sea breezes adds an extra allure to the prospect of coastal living in this picturesque location.

For those seeking a serene escape by the sea, Bushland Beach offers an enticing combination of natural beauty and modern amenities. The opportunity to build a dream home in such a setting is undoubtedly appealing to many individuals and families looking for a coastal retreat or a permanent residence with a laid-back coastal lifestyle.

Overall, with its promise of coastal living and breathtaking ocean views, Stage 8 at Bushland Beach presents an

**Price** : \$260,600 **Land Size** : 576 sqm

View : https://www.kingsberry.com.au/sale/qld/tow