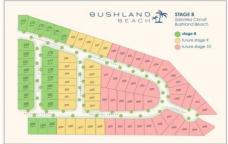

## 177/ Salonika Circuit Bushland Beach QLD

Bushland Beach is a delightful coastal community offering an idyllic lifestyle. With Stage 8 now selling, prospective buyers have an excellent opportunity to secure premium home sites at competitive prices starting at \$179,900. The promise of breathtaking ocean views and refreshing sea breezes adds an extra allure to the prospect of coastal living in this picturesque location.

Overall, with its promise of coastal living and breathtaking ocean views, Stage 8 at Bushland Beach presents an

Price: UNDER OFFER

Land Size: 540 sqm

View: https://www.kingsberry.com.au/sale/qld/tow

nsville-district/bushland-beach/residential/la