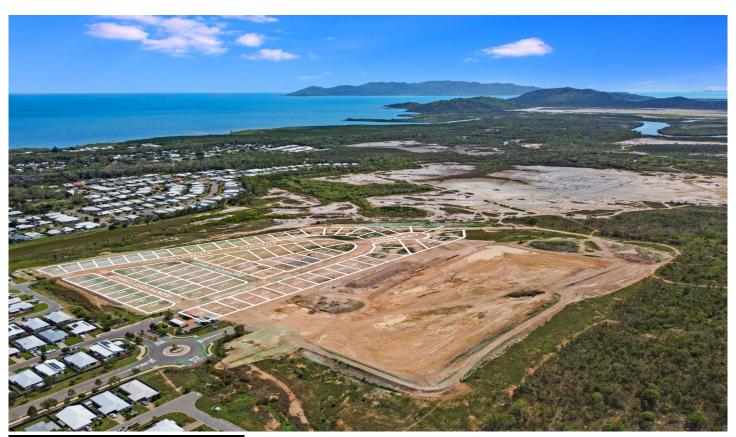

## 176/ Salonika Circuit Bushland Beach QLD

Bushland Beach is a delightful coastal community offering an idyllic lifestyle. With Stage 8 now selling, prospective buyers have an excellent opportunity to secure premium home sites at competitive prices starting at \$179,900. The promise of breathtaking ocean views and refreshing sea breezes adds an extra allure to the prospect of coastal living in this picturesque location.

Overall, with its promise of coastal living and breathtaking ocean views, Stage 8 at Bushland Beach presents an

**Price** : \$248,500 **Land Size** : 603 sqm

View : https://www.kingsberry.com.au/sale/qld/tow