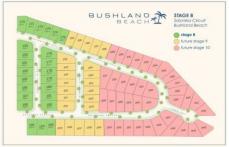

## 176/ Salonika Circuit Bushland Beach QLD

Bushland Beach is a delightful coastal community offering an idyllic lifestyle. With Stage 8 now selling, prospective buyers have an excellent opportunity to secure premium home sites at competitive prices starting at \$179,900. The promise of breathtaking ocean views and refreshing sea breezes adds an extra allure to the prospect of coastal living in this picturesque location.

Overall, with its promise of coastal living and breathtaking ocean views, Stage 8 at Bushland Beach presents an

**Price** : \$248,500 **Land Size** : 603 sqm

View : https://www.kingsberry.com.au/sale/qld/tow