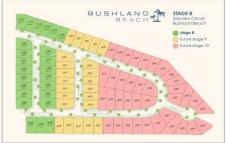

## 174/ Salonika Circuit Bushland Beach QLD

Bushland Beach is a delightful coastal community offering an idyllic lifestyle. With Stage 8 now selling, prospective buyers have an excellent opportunity to secure premium home sites at competitive prices starting at \$179,900. The promise of breathtaking ocean views and refreshing sea breezes adds an extra allure to the prospect of coastal living in this picturesque location.

Overall, with its promise of coastal living and breathtaking ocean views, Stage 8 at Bushland Beach presents an

**Price** : \$217,700 **Land Size** : 480 sqm

View : https://www.kingsberry.com.au/sale/qld/tow