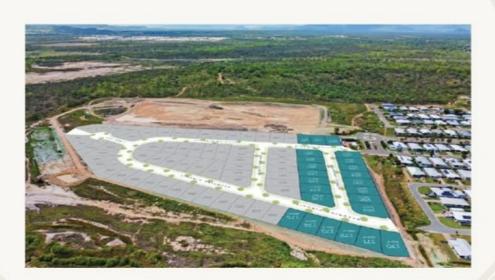

## 174/ Salonika Circuit Bushland Beach QLD

Bushland Beach is a delightful coastal community offering an idyllic lifestyle. With Stage 8 now selling, prospective buyers have an excellent opportunity to secure premium home sites at competitive prices starting at \$179,900. The promise of breathtaking ocean views and refreshing sea breezes adds an extra allure to the prospect of coastal living in this picturesque location.

Overall, with its promise of coastal living and breathtaking ocean views, Stage 8 at Bushland Beach presents an

**Price** : \$217,700 **Land Size** : 480 sqm

View : https://www.kingsberry.com.au/sale/qld/tow