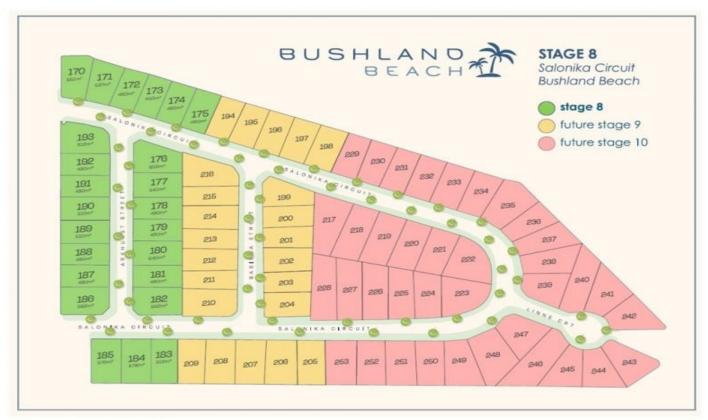

## 172/ Salonika Circuit Bushland Beach QLD

Bushland Beach is a delightful coastal community offering an idyllic lifestyle. With Stage 8 now selling, prospective buyers have an excellent opportunity to secure premium home sites at competitive prices starting at \$179,900. The promise of breathtaking ocean views and refreshing sea breezes adds an extra allure to the prospect of coastal living in this picturesque location.

Overall, with its promise of coastal living and breathtaking ocean views, Stage 8 at Bushland Beach presents an

**Price** : \$217,700 **Land Size** : 480 sqm

View : https://www.kingsberry.com.au/sale/qld/tow