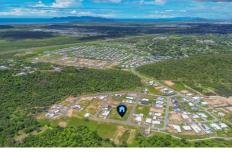

With only natural bushland between this block and Black River and close to 'Orchard Park' this block has everything a growing family needs. Fully serviced including underground power, NBN, town water, sewerage, kerb and channeling.

The Orchard is close to everything yet a world away. Close to public and private Schools, Childcare centres, Gym, Beach and Boat ramps and just a short drive to the

**Price** : \$ 235,000 **Land Size** : 1144 sqm