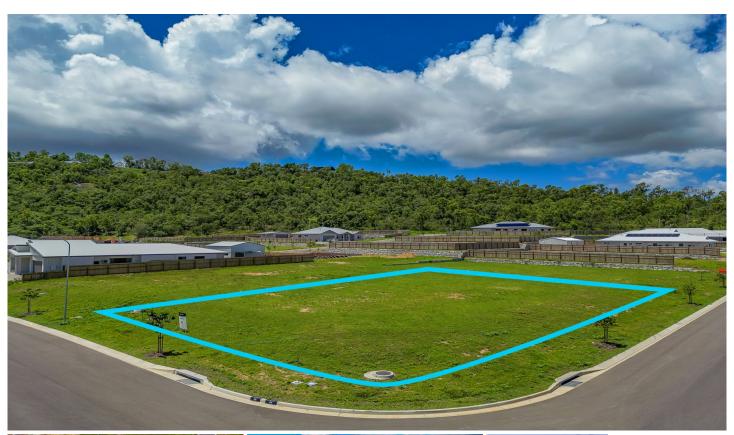

## 115/ Yorkshire Crescent Jensen QLD

Start designing your new home on this 1,144m2 corner block at the Orchard, Jensen. This block offers exciting possibilities to create a comfortable and functional home still having plenty of room for a pool and a shed. The possibilities are endless with allowable driveway accesses on both sides of the block. House and land packages available.

With only natural bushland between this block and Black River and close to 'Orchard Park' this block has everything a growing family needs. Fully serviced including underground power, NBN, town water, sewerage, kerb and channeling.

The Orchard is close to everything yet a world away. Close to public and private Schools, Childcare centres, Gym, Beach and Boat ramps and just a short drive to the

**Price** : \$ 235,000 **Land Size** : 1144 sqm