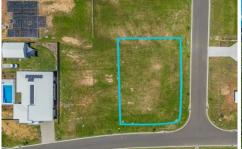

## 115/ Yorkshire Crescent Jensen QLD

Start designing your new home on this 1,144m2 corner block at the Orchard, Jensen. This block offers exciting possibilities to create a comfortable and functional home still having plenty of room for a pool and a shed. The possibilities are endless with allowable driveway accesses on both sides of the block. House and land packages available.

The Orchard is close to everything yet a world away. Close to public and private Schools, Childcare centres, Gym, Beach and Boat ramps and just a short drive to the

**Price** : \$ 235,000 **Land Size** : 1144 sqm