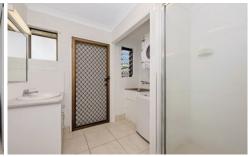

## Property Features:

- -Fully tiled throughout for easy maintenance
- -Open plan living area
- -Modern well-appointed kitchen with ample bench and cupboard space
- -Built in robes to both bedrooms
- -Generous bathroom/ laundry combination
- -Separate toilet
- -Single car accommodation