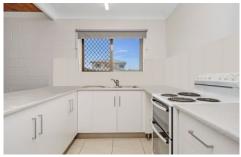

## Property Features:

- -Fully tiled throughout for easy maintenance
- -Open plan living area
- -Modern well-appointed kitchen with ample bench and cupboard space
- -Built in robes to both bedrooms
- -Generous bathroom/ laundry combination
- -Separate toilet
- -Single car accommodation