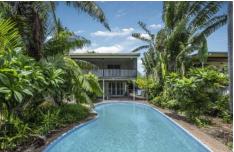

Upstairs this 2 storey home has 3 aircon & builtin bedrooms, light & airy bathroom large open plan lounge, dining and kitchen that opens out to a large, screened patio that overlooks the inground saltwater pool and park. Hardwood timber floors and banks of louvres feature in the living area.