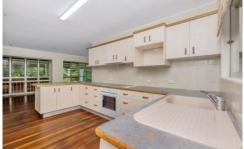

Upstairs this 2 storey home has 3 aircon & builtin bedrooms, light & airy bathroom large open plan lounge, dining and kitchen that opens out to a large, screened patio that overlooks the inground saltwater pool and park. Hardwood timber floors and banks of louvres feature in the living area.