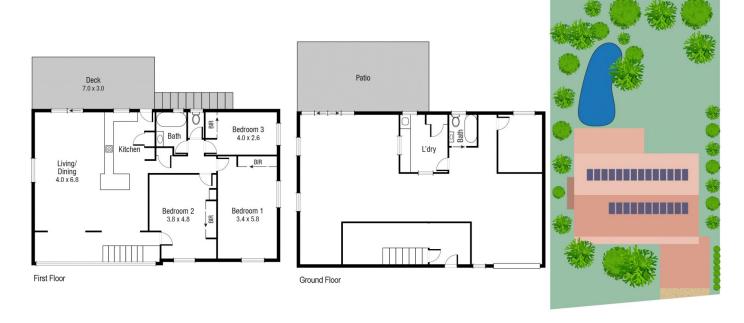

Upstairs this 2 storey home has 3 aircon & builtin bedrooms, light & airy bathroom large open plan lounge, dining and kitchen that opens out to a large, screened patio that overlooks the inground saltwater pool and park. Hardwood timber floors and banks of louvres feature in the living area.

Downstairs is fully blocked in and there is a second bathroom and wc, laundry, a large rumpus room, a workshop and room to park a car. Both areas are joined by internal stairs.

3 🚐 2 📛 3 🚍

Land Size: 708 sqm

TOTAL AREA: 277 sq.m