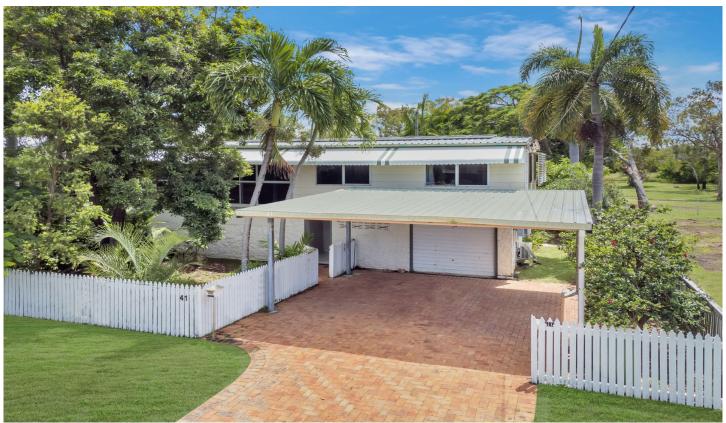

## 41 Wackett Street Pallarenda QLD

Not often does a property come up in beautiful Pallarenda with so much to offer at a reasonable entry level price. Move the family straight in and enjoy the peaceful and quiet lifestyle that only this tranquil beachside suburb has to offer.

Upstairs this 2 storey home has 3 aircon & builtin bedrooms, light & airy bathroom large open plan lounge, dining and kitchen that opens out to a large, screened patio that overlooks the inground saltwater pool and park. Hardwood timber floors and banks of louvres feature in the living area.

Downstairs is fully blocked in and there is a second bathroom and wc, laundry, a large rumpus room, a workshop and room to park a car. Both areas are joined by internal stairs.

3 🚐 2 📛 3 🚍

Land Size: 708 sqm