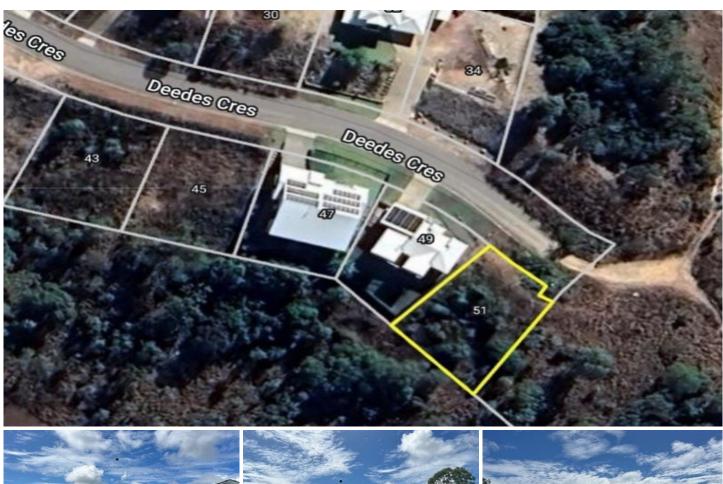

## 51 Deedes Crescent Bushland Beach QLD

This 678sqm block slopes up off the road to a level building pad that gives you ocean glimpses from a single level build and good ocean views from a two level build. In addition it has nice views out the back over Mount Low to the mountains beyond. With vacant land behind and on one side there is only one neighbour making it a nice peaceful location.

The Bushland Beach market continues to go from strength to strength such that opportunities to buy a block with ocean views for \$150,000 will be few and far between now and into the future. Buy now and build your dream home or just sit on the block and reap the rewards in the future either way you can't go wrong.

Call the agent on 0423 692 422 to meet him on site to walk over the block and explore it's possibilities - but be quick!!

Price: REDUCED TO \$130,000

Land Size: 678 sqm

View: https://www.kingsberry.com.au/sale/qld/tow