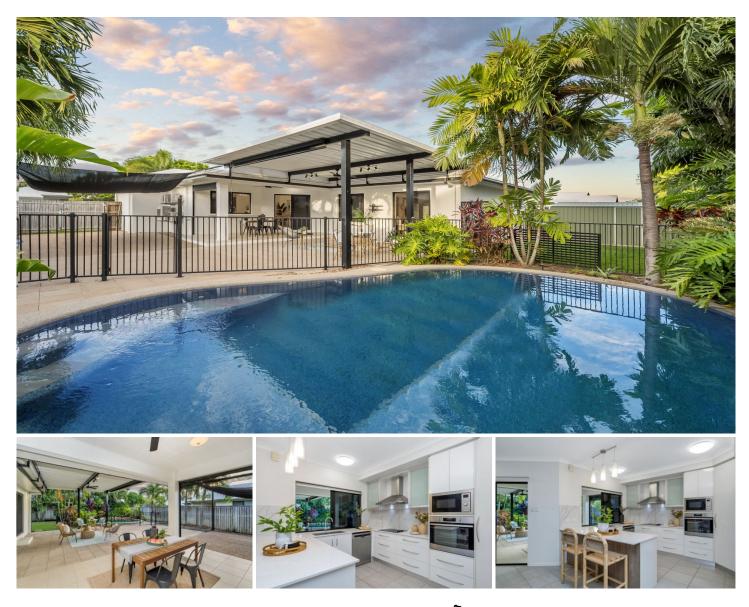

## 22 Crake Circuit Oonoonba QLD

From the moment that you step into this stylish family home you will be blown away by the outdoor entertaining area. Truly an entertainer's delight under the vast patio overlooking the stunning inground pool fringed by established gardens. Perfect for all your occasions.

Warm and welcoming continues to shine throughout the home with four generous bedrooms. The main bedroom is positioned at the rear of the home, complete with its own ensuite featuring double shower heads, built in robe and access to the outdoors.

The hub of the home is sure to impress with stone bench tops and plenty of cupboard space. The large sliding servery kitchen window integrating to the patio adds extra convenience to the outdoor gatherings.

The family bathroom features both shower and bath with separate toilet for extra convenience. The internal laundry provides built -in storage with easy outdoor access.