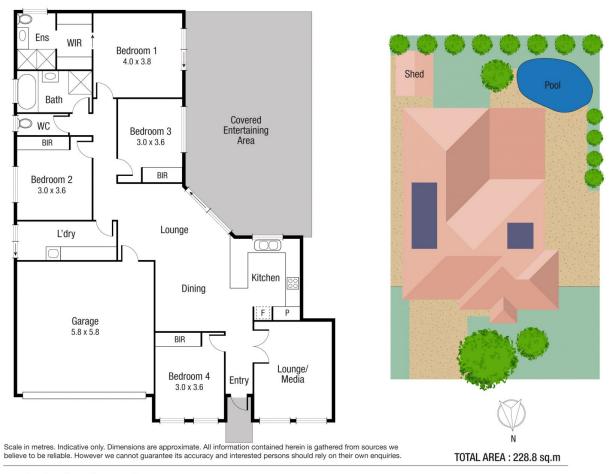

Warm and welcoming continues to shine throughout the home with four generous bedrooms. The main bedroom is positioned at the rear of the home, complete with its own ensuite featuring double shower heads, built in robe and access to the outdoors.

The hub of the home is sure to impress with stone bench tops and plenty of cupboard space. The large sliding servery kitchen window integrating to the patio adds extra convenience to the outdoor gatherings.

The family bathroom features both shower and bath with separate toilet for extra convenience. The internal laundry provides built -in storage with easy outdoor access.