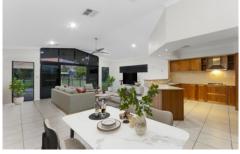

The kitchen is a chef's dream, featuring stone benchtops, ample cupboard space, and quality appliances including a gas cooktop, ensuring every meal is a delight to prepare. An easy flow to the large dining area makes entertaining a breeze.