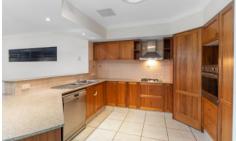

The kitchen is a chef's dream, featuring stone benchtops, ample cupboard space, and quality appliances including a gas cooktop, ensuring every meal is a delight to prepare. An easy flow to the large dining area makes entertaining a breeze.